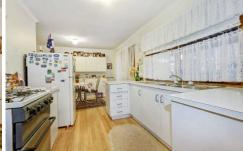

## 12 McMurray Crescent HOPPERS CROSSING VIC

Only a stone's throw to schools, transport and the Werribee plaza is this solidly built and well established property. Presenting large front lounge, separate meals area gully style kitchen with gas cooking and 3 bedrooms plus study or potential 4th. Well appointed with gas heating, evaporative cooling, large enclosed pergola that is currently being used as a rumpus/ sun room and in out the back a lovely array of matured trees. All this on a generous allotment of approx 717m2, a fantastic opportunity to secure a well kept home in a very convenient location amongst established surroundings!