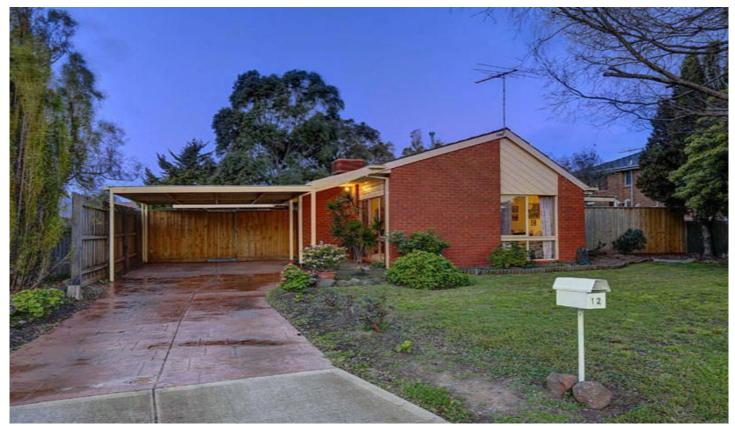

## 12 McMurray Crescent HOPPERS CROSSING VIC

Only a stone's throw to schools, transport and the Werribee plaza is this solidly built and well established property. Presenting large front lounge, separate meals area gully style kitchen with gas cooking and 3 bedrooms plus study or potential 4th. Well appointed with gas heating, evaporative cooling, large enclosed pergola that is currently being used as a rumpus/ sun room and in out the back a lovely array of matured trees. All this on a generous allotment of approx 717m2, a fantastic opportunity to secure a well kept home in a very convenient location amongst established surroundings!

## 4 🖳 1 🖳

**Building Size**: 14 sqm **Land Size**: 717 sqm

View: https://www.ypa.com.au/7359748