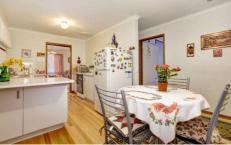

## 12 McMurray Crescent HOPPERS CROSSING VIC

Only a stone's throw to schools, transport and the Werribee plaza is this solidly built and well established property. Presenting large front lounge, separate meals area gully style kitchen with gas cooking and 3 bedrooms plus study or potential 4th. Well appointed with gas heating, evaporative cooling, large enclosed pergola that is currently being used as a rumpus/ sun room and in out the back a lovely array of matured trees. All this on a generous allotment of approx 717m2, a fantastic opportunity to secure a well kept home in a very convenient location amongst established surroundings!