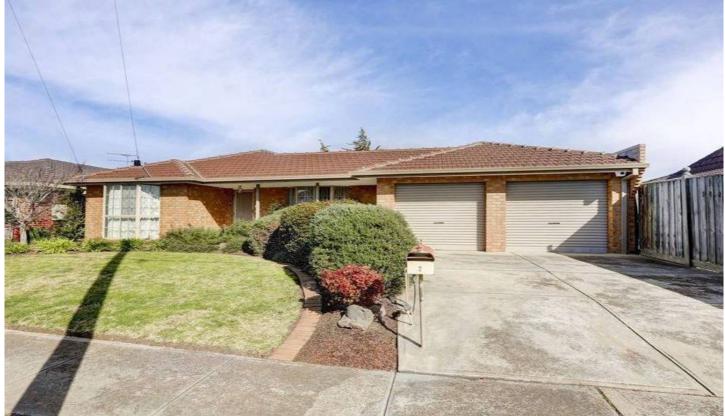

## 2 Grevillea Crescent HOPPERS CROSSING VIC

Set amongst lovely established surrounds is this fantastic family home conveniently situated within walking distance to wetlands, parks, schools and Wyndham Village Shopping Centre, Werribee Plaza and Hogan's corner all a short drive away. Presenting; spacious fitted bedrooms, master with ensuite and walk in robe, formal lounge room, good sized kitchen/meals area and a separate closable rumpus/family room. A long list of quality appointments includes; terracotta tiles, ducted heating, evaporative cooling, dishwasher, security system, 5500 litre tank with pump, gorgeous solar heated in ground swimming pool, double remote lock up garage with rear access, a large entertainment area, beautifully landscaped gardens, and all this on an approx. 652m2 land Turn the keys, kick your feet up and relax with this awesome home that caters for all occasions!

## 3 2 2 2

**Building Size**: 20 sqm **Land Size**: 652 sqm

View: https://www.ypa.com.au/7359749