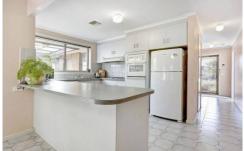

## 2 Grevillea Crescent HOPPERS CROSSING VIC

Set amongst lovely established surrounds is this fantastic family home conveniently situated within walking distance to wetlands, parks, schools and Wyndham Village Shopping Centre, Werribee Plaza and Hogan's corner all a short drive away. Presenting; spacious fitted bedrooms, master with ensuite and walk in robe, formal lounge room, good sized kitchen/meals area and a separate closable rumpus/family room. A long list of quality appointments includes; terracotta tiles, ducted heating, evaporative cooling, dishwasher, security system, 5500 litre tank with pump, gorgeous solar heated in ground swimming pool, double remote lock up garage with rear access, a large entertainment area, beautifully landscaped gardens, and all this on an approx. 652m2 land Turn the keys, kick your feet up and relax with this awesome home that caters for all occasions!