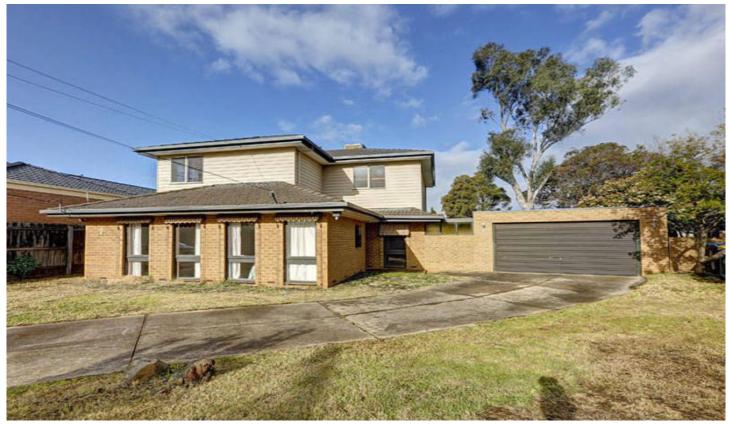

## 7 Cyprus Court WYNDHAM VALE VIC

Set on a large approximately 664m2 block in a quiet court location the floor plan encompasses six spacious bedrooms all with built in robes with plenty of room for study, sleep and storage. The family will have plenty of room to move with the home featuring 2 separate living zones and a spacious kitchen meals area overlooking a large backyard with heaps of space for the kids to explore and run free. Features include quality bamboo floating timber floors, ducted heating, evaporative cooling with a bonus split system air conditioner in master, an undercover entertainment area and a double garage with rear access. This home offers exceptional value for money when considering size, location and presentation.

## 6 2 2 2

**Building Size**: 24 sqm **Land Size**: 673 sqm

View: https://www.ypa.com.au/7359750