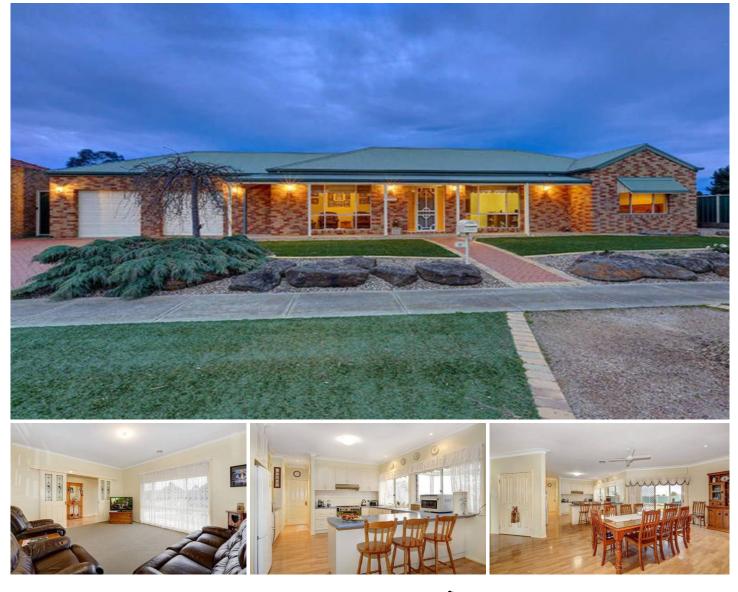

## 27 St Andrews Drive WERRIBEE VIC

On an approximately 1000m2 allotment this family residence is sure to tick all the boxes with an abundance of features. Comprising of 5 spacious bedrooms and a study all bedrooms have walk in robes and the master contains an en suite. This meticulous design offers numerous living areas which flows seamlessly throughout including a separate formal lounge, huge family area and a teenage retreat. The well appointed kitchen has an abundance of cupboard space which include a stainless steel 900ml upright stove and a dishwasher that adjoins the bright open plan casual living area. Step outside to a fully covered decked entertainment alfresco area that overlooks a large backyard with synthetic grass for low maintenance. Numerous features include 2.7m ceilings, decorative cornicing, ducted vacuum, ducted heating, air conditioner and an oversized garage. Located within close distance of a school and public transport we don't see homes of this

## 5 🛤 2 🚔 2 🚘

| <b>Building Size</b> | : 40 sqm                         |
|----------------------|----------------------------------|
| Land Size            | : 1000 sqm                       |
| View                 | : https://www.ypa.com.au/7359754 |