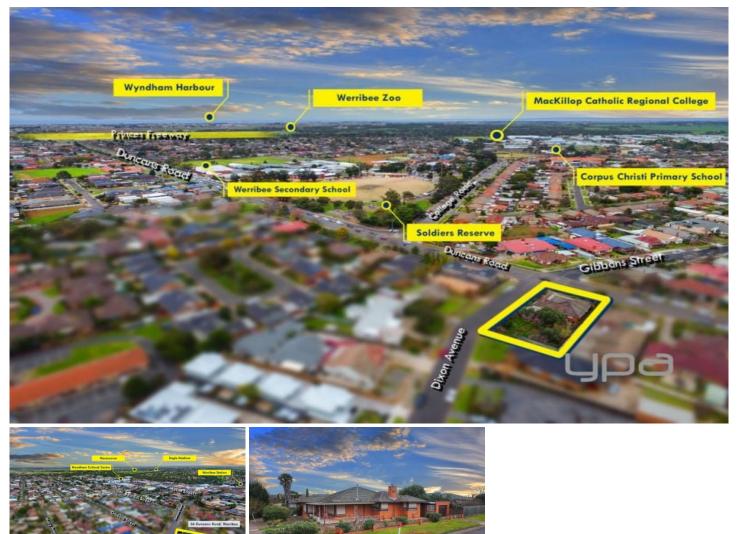

## 56 Duncan's Road WERRIBEE VIC

What an incredible opportunity to secure this blue-chip real estate positioned in the most sought-after south side of Werribee location.

A whopping approx. 836m2 allotment Zoned Activity Centre ACZ1 Precinct 4C with endless possibilities to build a multi-level residential-commercial development 2-5 stories, or up to 18.5 metres high (subject to council approval).

Walking distance to every amenity you could ask for, Werribee Train station, Watton Street Cafes, restaurants, shops, Synnot Street commercial hub, Werribee Secondary school, Mackillop Catholic College, Corpus Christi and a quick 2 min entrance onto the M1 to Melbourne CBD within 30 minutes.

A short drive down the road Werribee Open Range Zoo,