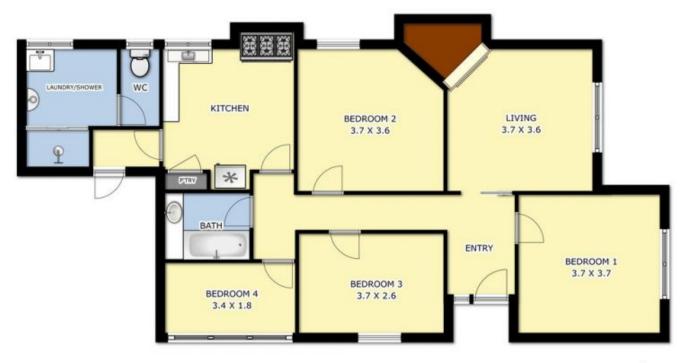

## 104 Greaves Street North, Werribee

Whilst every attempt has been made to ensure the accuracy of the floor plan contained here, measurements of doors, windows, rocens and any other items are approximate and no responsibility is taken for any error, ornissien, or mis-statement. This plan is fer illustrative purposes only and should be used as such by any prospective purchaser. The services, systems and appliances shown have not been tested and no guarantee as to their operations or efficiency can be given.