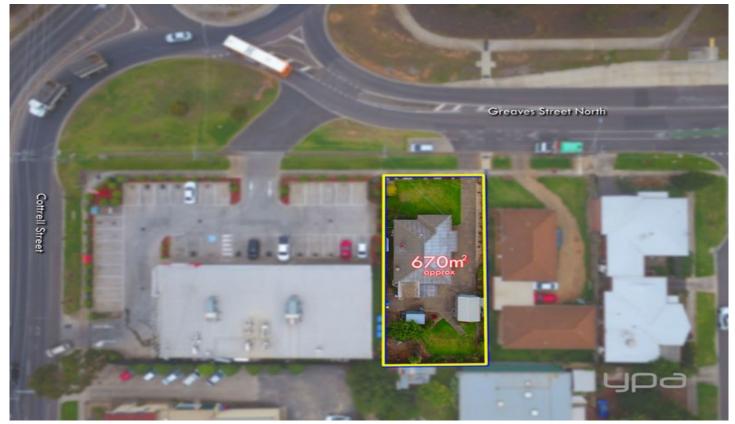

## 104 Greaves Street North WERRIBEE VIC

YPA Wyndham City is proud to offer this unique property located within the precinct 6B of the ACTIVITY CENTRE Zoning and potential to build 18.5 meters high / between 2-7 storeys (subject to council approval).

This well loved and maintained 3 bedroom home is set on an approx. 670m2 of prime real estate only seconds walk to Watton Street shops, cafes, restaurants, Werribee train station, adjacent to the Werribee race course and reputable schools.

**Building Size**: 111 sqm **Land Size**: 670 sqm

View: https://www.ypa.com.au/7359756

James Antonio 0401 889 248