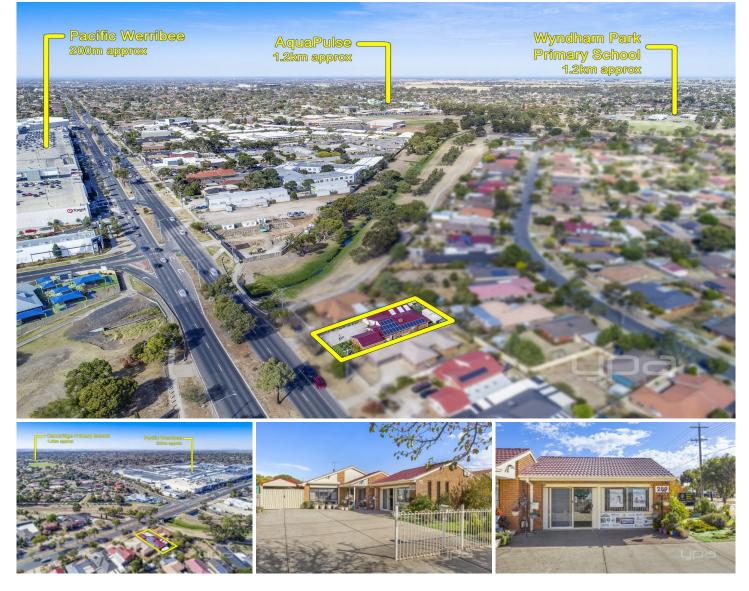

## 289 Heaths Road WERRIBEE VIC

Dynamite opportunity is here for the astute buyer looking for a property with unbelievable main road exposure to run a business. Finance, accounting, health-well-being, hairdressing so many possibilities (all subject to council approval).

A very neat three-bedroom home with en suite, formal lounge room, separate meals area overlooking kitchen, central bathroom, ducted heating, evaporative cooling, 6.6 Kilowatt Solar System for massive electricity savings and the list goes on...

Outdoors a massive gabled entertainment area or double carport, very large garden shed, 2000 litre water tank with pump, off street parking out front and a double garage converted into the perfect home office. Matured landscaped gardens to complete this amazing establishment all on