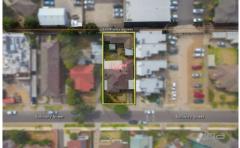

## 20 Salisbury Street WERRIBEE VIC

An opportunity of a lifetime at the forefront of Wyndhams Planning Scheme is this amazing opportunity. This large allotment of approx. 613m2 is located in the ACTIVITY CENTRE Schedule 1 and is zoned to build between 2-5 storeys (multi-purpose commercial and residential STCA) and also features rear laneway access.

This property is perfect for a savvy investor or developer looking to capitalize on Werribee s future growth. Call

**Building Size**: 130 sqm **Land Size**: 613 sqm

View: https://www.ypa.com.au/7359759

James Antonio 0401 889 248