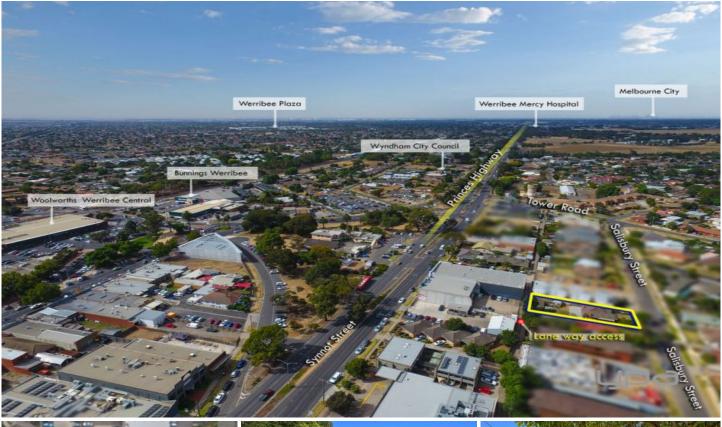

## 20 Salisbury Street WERRIBEE VIC

An opportunity of a lifetime at the forefront of Wyndhams Planning Scheme is this amazing opportunity. This large allotment of approx. 613m2 is located in the ACTIVITY CENTRE Schedule 1 and is zoned to build between 2-5 storeys (multi-purpose commercial and residential STCA) and also features rear laneway access.

Positioned one street back from Synnot Street and Within a few hundred meters to Werribee Station and is in the very heart of growing Werribee and showcases its position with premium street exposure. The home has been well maintained and offers 2 great sized bedrooms, updated kitchen and bathroom, heating and cooling, multiple car storage with a garage at the front and huge workshop accessible from the rear laneway