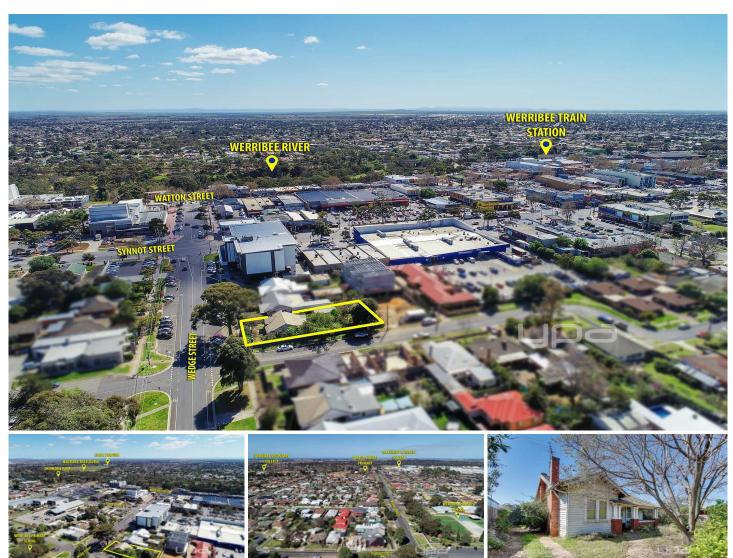

## 14 Wedge Street WERRIBEE VIC

YPA Wyndham City is proud to be marketing this suburb piece of real estate for astute investors, developers set on an approx. 738m2 corner allotment with ACTIVITY CENTRE Zoning and potential to build between 2-7 storeys (subject to council approval).

An amazing opportunity to invest in prime real estate only seconds walk to the bustling Synnot Street commercial hub, Watton Street shops, cafes, restaurants, Werribee River bike trails, walking tracks, Werribee train station, reputable schools and Station Place City Centre.

Build multi-level apartments, offices, shops in the most sought-after location of Werribee and the fastest growing municipality in Australia. If your looking to invest your future or develop the potential or build your self-managed super fund, then look no further than this dream opportunity!