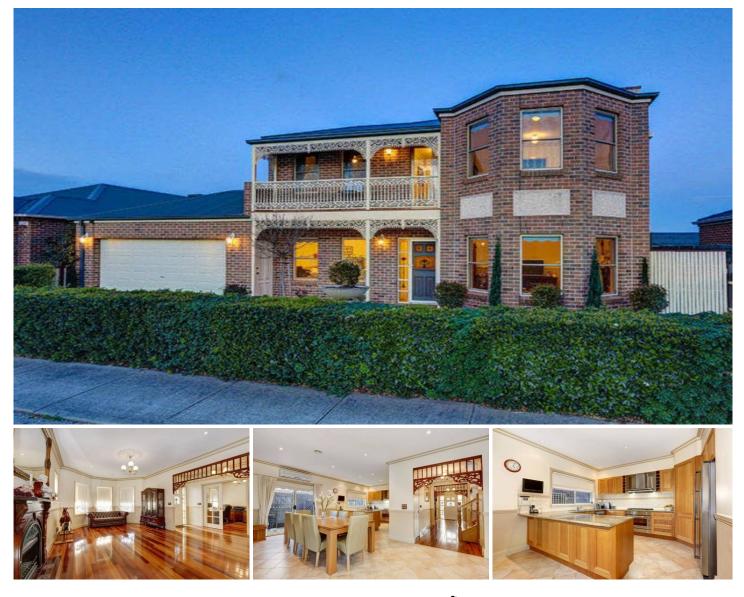

## 32 Thomas Carr Drive TARNEIT VIC

If you are seeking an exceptional family home that combines style with yesteryears charm then look no further. Exquisite styling and magnificent family entertaining spaces lead a long list of superior attractions and upon entering you are captivated by the warmth of the beautiful solid timber Jarrah flooring. Distinguished entry introduces a beautiful formal lounge room with an open fire place, elegant Study along with impressive proportions of open-plan living. The kitchen is immaculate with plenty of storage and quality stainless steel appliances including 900ml cooktop, self cleaning oven, range hood and dishwasher all finished in Tassie oak and granite bench tops. Upstairs accompanies 4 spacious bedrooms master with walk in robe and en suite all other bedrooms have either walk in or built in robes. A private undercover outdoor area overlooks a 9 by 5 metre in ground swimming pool surrounded by merbau decking. Endless extras