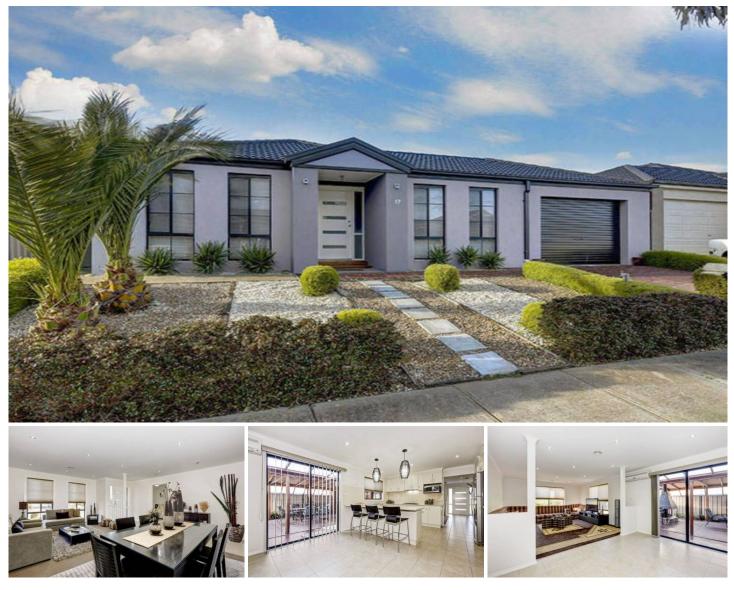

## **17 Hollows Circuit TARNEIT VIC**

There is nothing to be done here; it just needs you to move in! Positioned only a short stroll to the Werribee River bike trails/walking tracks, schools, public transport is this lovely home packed with quality features. Comprising three fitted bedrooms, master with ensuite and walk in robe, spacious formal lounge/dining room, open plan tiled meals area with adjoining family room, hostess kitchen with quality stainless steel appliances and an all-weather entertainment area with a lovely fireplace. Executive appointments such as, extensive halogen lighting throughout, ducted heating, split system air conditioning, dishwasher, a large water tank with pump, an awesome timber workshop/boys toys room and an oversized remote garage with rear access. Entertain in style in this fantastic family home with easy to upkeep matured landscaped gardens!