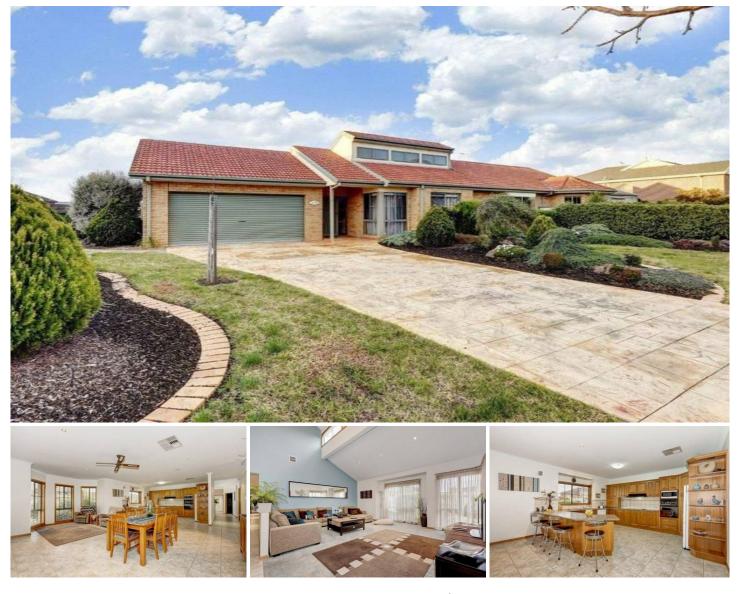

## 12 Lollypop Drive WYNDHAM VALE VIC

Pristine quality and striking character is what this lovely family home presents, offering spacious fitted bedrooms, master with full ensuite and his and hers walk in robe, study or 4th bedroom, soaring ceilings in the spacious formal lounge room and a massive sun drenched family/meals arrangement.

A long list of quality appointments includes; 9ft ceilings, sensational Tasmanian Oak timber kitchen with a tonne of cupboard space, dishwasher, gas ducted heating, evaporative cooling, alarm system, double remote garage with internal access and a storage room and side access for a caravan/boat or trailer.

Entertain guests, family and friends under a beautifully decked entertainment area whilst you enjoy the picturesque scenery and breathtaking landscape, and a dream spa