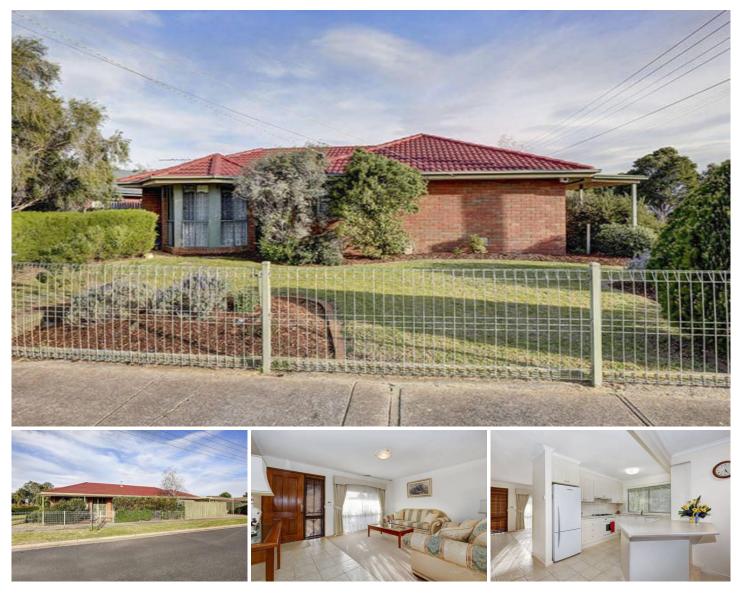

## **19 Northey Crescent HOPPERS CROSSING VIC**

Here is a super rare combination that can only be dreamed of. Starting with the ever central and even more sought after Mossfiel estate of Hoppers Crossing, so close to schools, Werribee plaza, Hogan's Corner and simple freeway access. Comprising four spacious bedrooms plus study, including the opportunity of a second study or gym room with beautiful double French doors. A fantastic family home with a very inviting open plan living area, hostess kitchen and master bedroom with ensuite and walk in robe. The central kitchen has lovely views of the meals and second living room with modern appliances including a bay view window, super presentation is displayed throughout. Quality features include; ducted heating, alarm system, main central bathroom, separate entrance to a home office/music studio or even a quiet room to sit back and relax. Outdoors entails two separate entertaining areas with an extensive veranda area while there is also a large