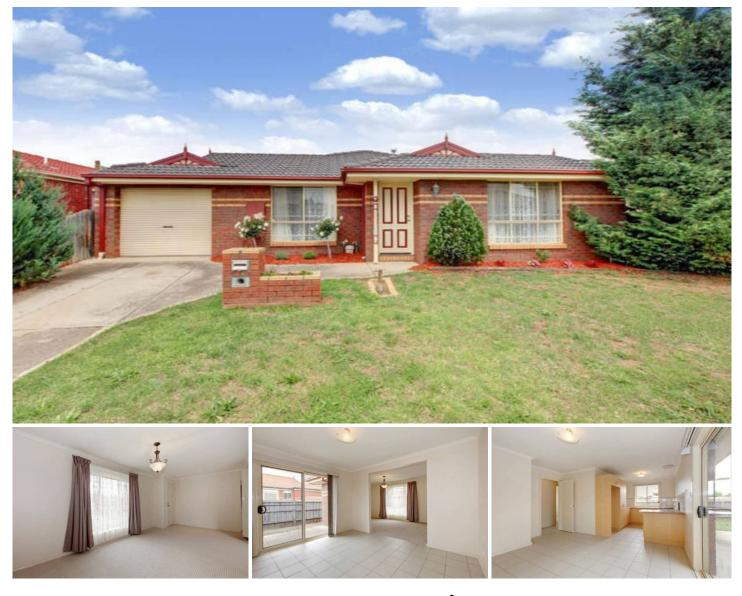

## 33 Dongala Drive WERRIBEE VIC

Set amongst beautifully established surroundings only a stone's throw to schools and public transport and the racecourse is this very neat and spacious home presenting two large robed bedrooms, central bathroom and a great sized kitchen with abundance of both bench and cupboard space. Separate lounge room, tiled meals area, gas ducted heating, a single lock up garage and a good sized backyard giving you privacy with low maintenance gardens and still space for a vegi patch or dog. Freshly painted with new carpets and blinds and offering all the little extras that make a place home.