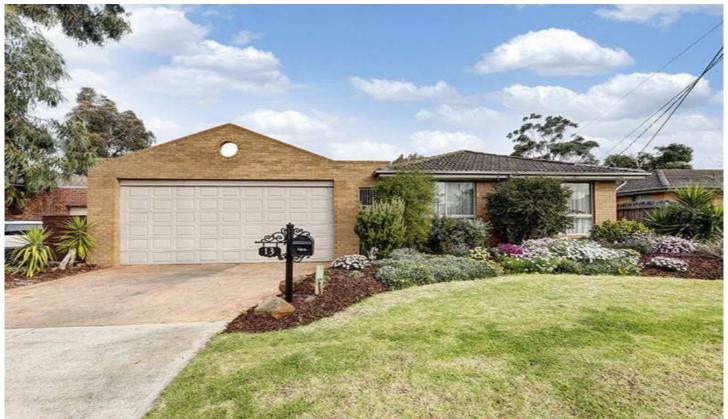

## 13 Marlborough Crescent HOPPERS CROSSING VIC

Position perfect close to schools, transport, Princes Freeway and the Werribee plaza is this solidly built and well loved home. This lovely home has plenty to offer and comprises of 3 bedrooms with built in robes the master containing an en suite. The formal lounge/dining area features ducted heating and a split system air conditioner while the kitchen overlooks a fantastic rumpus or family room which is sure to be a crowd pleaser. You will fall in love with the outdoor area which has a great party or relaxing feel with undercover areas for barbeques and a swimming pool to entertain family and friends alike. The tradie or home handyman is not forgotten with a huge garage that can accommodate 5 cars. With the added features of timber floorboards, a renovated central bathroom and a security alarm this property is truly worth inspecting.