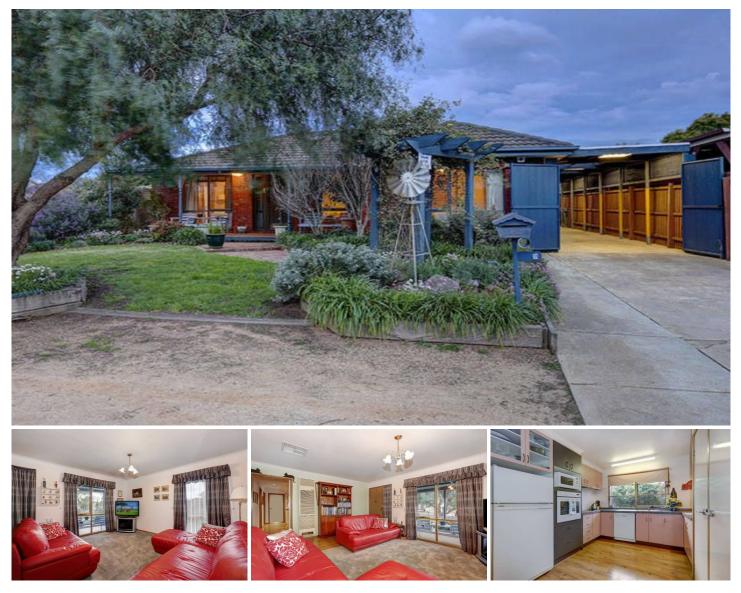

## 11 Jenni Court HOPPERS CROSSING VIC

Set amongst established surroundings within a short distance to the Werribee Plaza, schools and public transport is this perfect first home or sensible investment opportunity. Presenting: three fitted bedrooms, master with ensuite, spacious lounge room with near new carpets, central updated bathroom, a neat kitchen with dishwasher, and a separate meals/ family area with floating timber floors and built in bookcase and study area. Appointments include gas heating, ducted cooling, alarm system, a triple tandem carport with drive through access to a huge 7.5x4.5m fully powered garage ideal as a man cave or workshop. With everything at your tips and the ideal location, what a great place to call home.