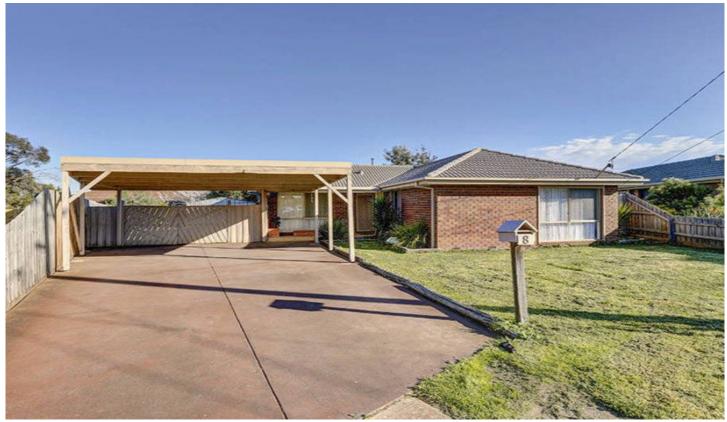

## **8 Egret Court WERRIBEE VIC**

This exceptional 3 bedroom home centrally located has so much to offer and would make an ideal home or investment. Offering 2 separate living areas with 3 bedrooms the master contains a large walk in robe with the comfort of a central 2 way bathroom all other bedrooms have built in robes. The lounge and dining room adjoins a kitchen which overlooks a family area. Step outside to an outdoor undercover area and have a great view of the large backyard other features include gas heating, split system air conditioner, an alarm all complete with a double carport. Not often does a house like this offering so much, come available for your inspection at such an affordable price

## 3 📭 1 🔓 2 🗬

**Building Size**: 13 sqm **Land Size**: 550 sqm

View: https://www.ypa.com.au/7359774