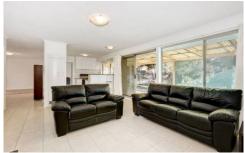

## **8 Egret Court WERRIBEE VIC**

This exceptional 3 bedroom home centrally located has so much to offer and would make an ideal home or investment. Offering 2 separate living areas with 3 bedrooms the master contains a large walk in robe with the comfort of a central 2 way bathroom all other bedrooms have built in robes. The lounge and dining room adjoins a kitchen which overlooks a family area. Step outside to an outdoor undercover area and have a great view of the large backyard other features include gas heating, split system air conditioner, an alarm all complete with a double carport. Not often does a house like this offering so much, come available for your inspection at such an affordable price