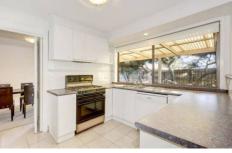

## **8 Egret Court WERRIBEE VIC**

This exceptional 3 bedroom home centrally located has so much to offer and would make an ideal home or investment. Offering 2 separate living areas with 3 bedrooms the master contains a large walk in robe with the comfort of a central 2 way bathroom all other bedrooms have built in robes. The lounge and dining room adjoins a kitchen which overlooks a family area. Step outside to an outdoor undercover area and have a great view of the large backyard other features include gas heating, split system air conditioner, an alarm all complete with a double carport. Not often does a house like this offering so much, come available for your inspection at such an affordable price