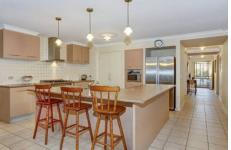

## **10 Admiral Court TARNEIT VIC**

Located in high growth area close to schools, shopping centre and parks is this large single level 4 bedroom home with a flexible floor plan. Numerous spacious living areas including a formal lounge and dining room, a large family area, teenage retreat or study and a rumpus room. The 4 bedrooms are all fitted with built in robes and the huge master bedroom with an en suite and 2 walk in robes. The open plan kitchen is expansive and boasts 900ml Stainless steel gas cooking facilities, dishwasher with ample cupboard space overlooking the family meals area leading onto rumpus room and flowing out to a spacious alfresco area. Completing this package is ducted heating and cooling, an alarm system and a double garage. This home has all the features and is worthy of your attention. (PHOTO ID REQUIRED AT OPEN FOR INSPECTION)