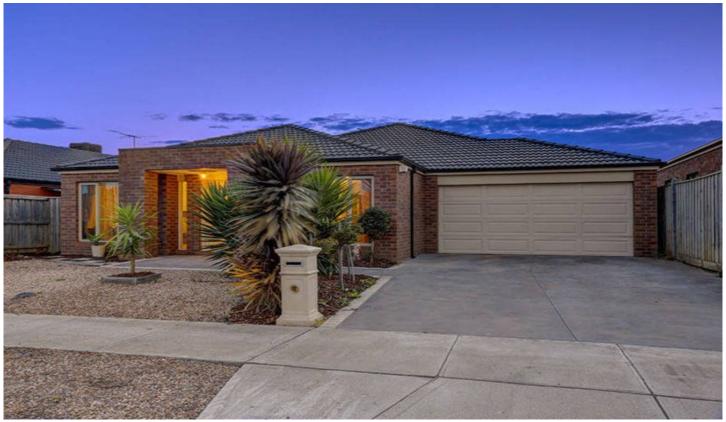

## **10 Admiral Court TARNEIT VIC**

Located in high growth area close to schools, shopping centre and parks is this large single level 4 bedroom home with a flexible floor plan. Numerous spacious living areas including a formal lounge and dining room, a large family area, teenage retreat or study and a rumpus room. The 4 bedrooms are all fitted with built in robes and the huge master bedroom with an en suite and 2 walk in robes. The open plan kitchen is expansive and boasts 900ml Stainless steel gas cooking facilities, dishwasher with ample cupboard space overlooking the family meals area leading onto rumpus room and flowing out to a spacious alfresco area. Completing this package is ducted heating and cooling, an alarm system and a double garage. This home has all the features and is worthy of your attention. (PHOTO ID REQUIRED AT OPEN FOR INSPECTION)

## 4 2 2 2 2

**Building Size**: 32 sqm **Land Size**: 545 sqm

View: https://www.ypa.com.au/7359775