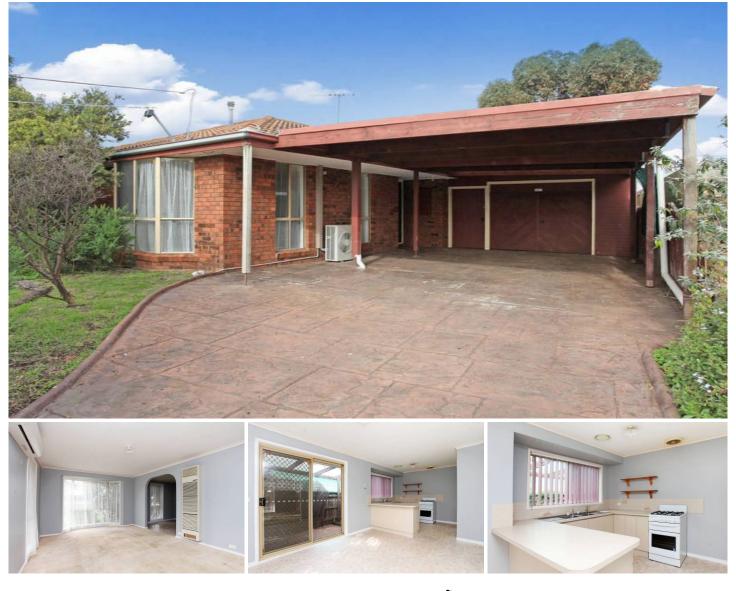

## 12 West County Drive WYNDHAM VALE VIC

Perfectly positioned with all amenities nearby is this wonderful opportunity for first home buyers or investors to secure a low maintenance living. Featuring three spacious bedrooms, with BIR's, and the convenience of a central bathroom. You will love the large lounge room with heating and cooling adjoining the kitchen / meals area containing gas cooking facilities. Double carport leads to a single lock up garage, all this on an approximate 520m2 allotment making this home a great buy, make your offer today. (PHOTO ID REQUIRED AT OPEN FOR INSPECTION)

## 3 🛤 1 🚆 2 🛱

| <b>Building Size</b> | : 13 sqm                         |
|----------------------|----------------------------------|
| Land Size            | : 530 sqm                        |
| View                 | : https://www.ypa.com.au/7359780 |