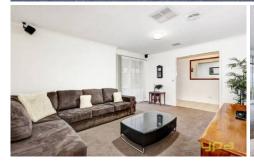

## 14 Kevington Street WERRIBEE VIC

Located in the highly sought after south side of Werribee, only a short walk away from the main streets of town, train station, high schools and sporting grounds, location is not even the best part of this home. Spacious floor plan with two separate living areas, a study overlooking the swimming pool and great sized bedrooms. The renovated kitchen has a brand new 900mm Technika oven and heaps of storage space. The backyard is perfect for entertaining with a huge pergola and decked area, a huge built in shed and also a hidden work shop. Features include solar electricity, ducted heating, evaporative cooling, low maintenance gardens and swimming pool perfect for those warm summer days. This won't last long so act NOW!!! (PHOTO ID REQUIRED AT OPEN FOR INSPECTION)