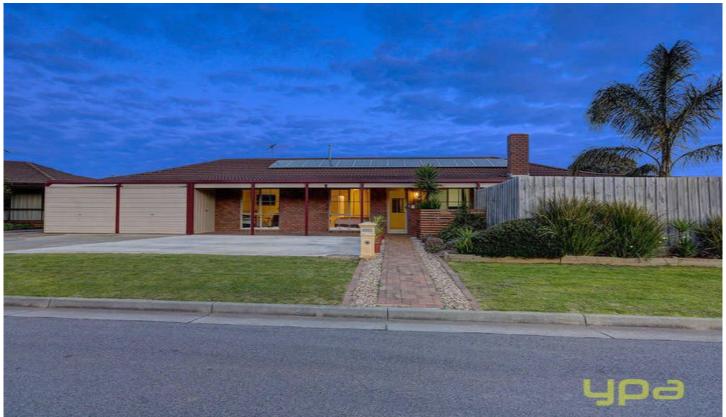

## 14 Kevington Street WERRIBEE VIC

Located in the highly sought after south side of Werribee, only a short walk away from the main streets of town, train station, high schools and sporting grounds, location is not even the best part of this home. Spacious floor plan with two separate living areas, a study overlooking the swimming pool and great sized bedrooms. The renovated kitchen has a brand new 900mm Technika oven and heaps of storage space. The backyard is perfect for entertaining with a huge pergola and decked area, a huge built in shed and also a hidden work shop. Features include solar electricity, ducted heating, evaporative cooling, low maintenance gardens and swimming pool perfect for those warm summer days. This won't last long so act NOW!!! (PHOTO ID REQUIRED AT OPEN FOR INSPECTION)