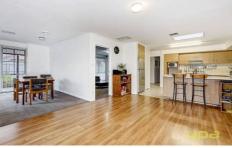

## 14 Kevington Street WERRIBEE VIC

Located in the highly sought after south side of Werribee, only a short walk away from the main streets of town, train station, high schools and sporting grounds, location is not even the best part of this home. Spacious floor plan with two separate living areas, a study overlooking the swimming pool and great sized bedrooms. The renovated kitchen has a brand new 900mm Technika oven and heaps of storage space. The backyard is perfect for entertaining with a huge pergola and decked area, a huge built in shed and also a hidden work shop. Features include solar electricity, ducted heating, evaporative cooling, low maintenance gardens and swimming pool perfect for those warm summer days. This won't last long so act NOW!!! (PHOTO ID REQUIRED AT OPEN FOR INSPECTION)