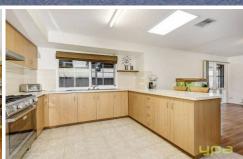

## 14 Kevington Street WERRIBEE VIC

Located in the highly sought after south side of Werribee, only a short walk away from the main streets of town, train station, high schools and sporting grounds, location is not even the best part of this home. Spacious floor plan with two separate living areas, a study overlooking the swimming pool and great sized bedrooms. The renovated kitchen has a brand new 900mm Technika oven and heaps of storage space. The backyard is perfect for entertaining with a huge pergola and decked area, a huge built in shed and also a hidden work shop. Features include solar electricity, ducted heating, evaporative cooling, low maintenance gardens and swimming pool perfect for those warm summer days. This won't last long so act NOW!!! (PHOTO ID REQUIRED AT OPEN FOR INSPECTION)