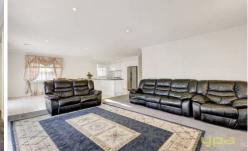

The house features 18 squares of living space comprising 2 carpeted living divisions, a kitchen with tiled floor, overhead cabinetry and a breakfast bar, and a sparkling bathroom and generously sized bedrooms.