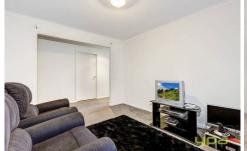

The house features 18 squares of living space comprising 2 carpeted living divisions, a kitchen with tiled floor, overhead cabinetry and a breakfast bar, and a sparkling bathroom and generously sized bedrooms.