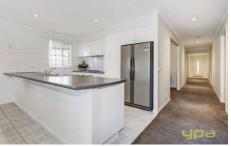

The house features 18 squares of living space comprising 2 carpeted living divisions, a kitchen with tiled floor, overhead cabinetry and a breakfast bar, and a sparkling bathroom and generously sized bedrooms.