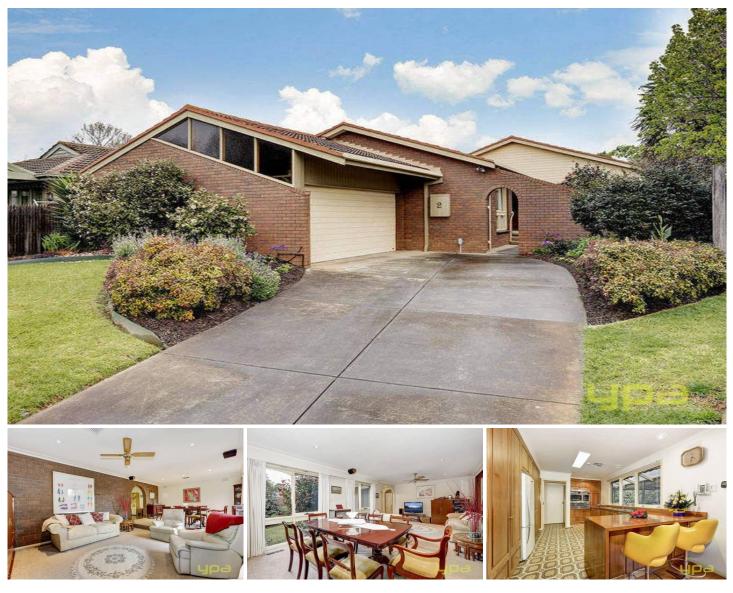

## 2 Wallaroo Square WERRIBEE VIC

A solidly built lovely home with immaculate presentation, character and charm, positioned perfectly in the most convenient location, south of Synnot Street and only a stone's throw to primary/secondary schools, public transport, Werribee CBD's cafe strip/restaurants and easy freeway access nearby. Presenting spacious fitted bedrooms, master with full ensuite, study or 4th bedroom, formal lounge and dining room. A sensational all-weather Merbau decked entertainment area that flows on from a spacious meals area and kitchen. Some the many features this fantastic home has to offer are Tasmanian Oak timber floors, solid timber kitchen with abundance of cupboard space and unique polished timber bench tops, dishwasher, floor gas ducted heating as well as a ceiling reverse cycle heating/refrigerated cooling, a double remote garage and gorgeous matured landscaped gardens. A truly loved home in a tranquil location that will set hearts racing!