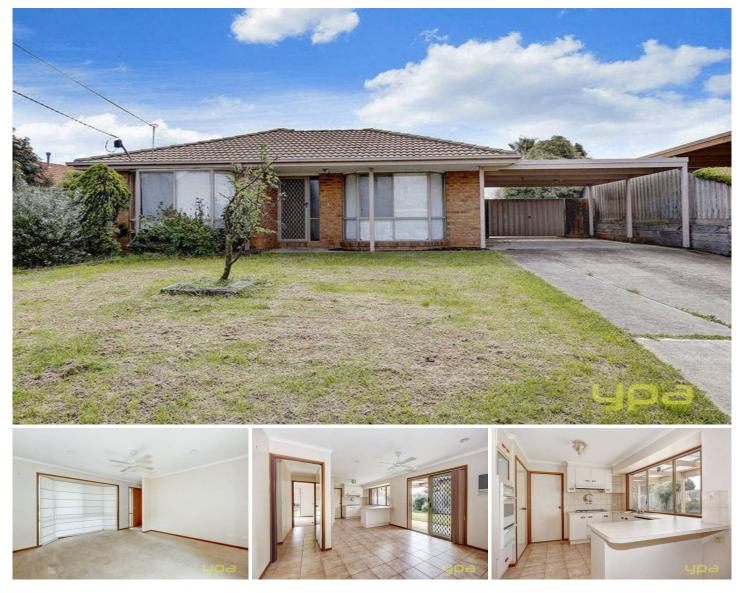

## **50 Purchas Street WERRIBEE VIC**

A lovely first home or investment opportunity, situated in a sought-after location with all amenities within walking distance, Werribee CBD, train station and schools. Offering; three fitted bedrooms, ensuite, formal lounge, and a tiled meals area with hostess kitchen. Well-appointed with gas heating, air-conditioning, ceiling-fans, double carport with access to the rear, garden shed and established gardens with a nice pergola area. A good sized backyard and all this on approx. 532m2 land! (PHOTO ID REQUIRED AT OPEN FOR INSPECTION)

## 3 🎮 2 🚔 2 🚔

| <b>Building Size</b> | : 14 sqm                         |
|----------------------|----------------------------------|
| Land Size            | : 532 sqm                        |
| View                 | : https://www.ypa.com.au/7359785 |