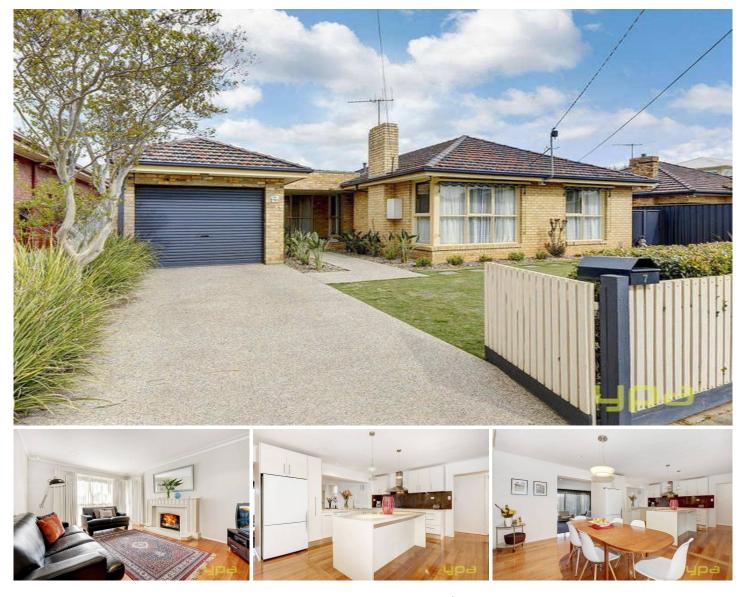

## 7 Francis Street WERRIBEE VIC

Truly a once in a lifetime opportunity with showcase presentation, charm, character and classy finishes, this amazing home built in the late 1950's is sure to set hearts racing wild! No stone left unturned from every aspect of this amazing property, kick your feet up relax and enjoy this breathtakingly finished home with its originality and modern/contemporary decor.

Presenting; formal lounge room with a distinctive original fireplace, family and meals area and a massive rumpus or entertainment room with a gorgeous gas log fireplace. The spacious master bedroom presents a dream ensuite, walk in robe and the other three bedrooms offer ample space.

A long list of executive appointments include; original polished Tasmanian Oak timber floors throughout, vinyl wrap kitchen with abundance of cupboard space, Caesar