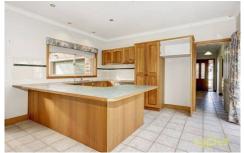

Appointments include; ducted heating, evaporative cooling, Tasmanian Oak timber kitchen, stainless steel Miele oven and dishwasher, spa bathroom, water tank storage, humungous entertainment area overlooking a picturesque landscaped backyard, gorgeous solar heated in ground pool, single lock up garage with rear access and another