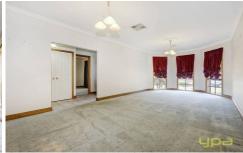

Soaring 9ft ceilings, decorative cornicing, ceiling rosettes, massive formal lounge and dining room, tiled family/meals area, large rumpus room, generous sized fitted bedrooms, master with ensuite and walk in robe and a spacious study or 5th bedroom.