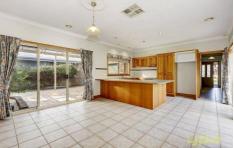

Appointments include; ducted heating, evaporative cooling, Tasmanian Oak timber kitchen, stainless steel Miele oven and dishwasher, spa bathroom, water tank storage, humungous entertainment area overlooking a picturesque landscaped backyard, gorgeous solar heated in ground pool, single lock up garage with rear access and another