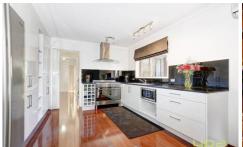

The renovated open-plan kitchen will please even the most fastidious chefs with its abundant 2-pack cabinetry, glass splashbacks, Caesarstone benchtops and new 900mm stainless-steel appliances. Other kitchen assets include a built-in wine rack and views to the courtyard, while the family-meals area has a split-system unit and sliding doors for a practically effortless outdoor transition.