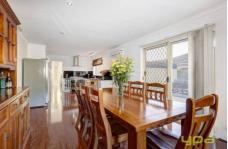

The renovated open-plan kitchen will please even the most fastidious chefs with its abundant 2-pack cabinetry, glass splashbacks, Caesarstone benchtops and new 900mm stainless-steel appliances. Other kitchen assets include a built-in wine rack and views to the courtyard, while the family-meals area has a split-system unit and sliding doors for a practically effortless outdoor transition.