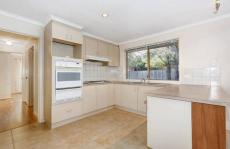

## **48 Purchas Street WERRIBEE VIC**

Presenting; 3 spacious bedrooms all with built in robes, central bathroom with separate toilet, massive open plan lounge room and a tiled kitchen meals area.

Appointments include; lovely floating floorboards throughout, hostess kitchen with gas cook top and electric wall oven, excellent sized pantry and plenty of cupboard/bench space, gas heating, evaporative cooling throughout, lovely pergola area, garden shed, double carport with rear access and matured landscaped gardens.