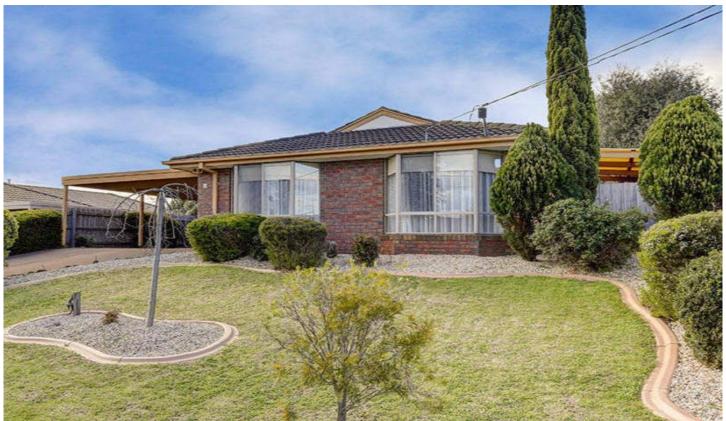

## **48 Purchas Street WERRIBEE VIC**

Presenting; 3 spacious bedrooms all with built in robes, central bathroom with separate toilet, massive open plan lounge room and a tiled kitchen meals area.

Appointments include; lovely floating floorboards throughout, hostess kitchen with gas cook top and electric wall oven, excellent sized pantry and plenty of cupboard/bench space, gas heating, evaporative cooling throughout, lovely pergola area, garden shed, double carport with rear access and matured landscaped gardens.

## 3 📭 1 🔓 2 🖨

**Building Size**: 15 sqm **Land Size**: 532 sqm

View: https://www.ypa.com.au/7359791