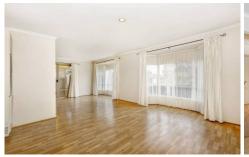

## **48 Purchas Street WERRIBEE VIC**

Presenting; 3 spacious bedrooms all with built in robes, central bathroom with separate toilet, massive open plan lounge room and a tiled kitchen meals area.

Appointments include; lovely floating floorboards throughout, hostess kitchen with gas cook top and electric wall oven, excellent sized pantry and plenty of cupboard/bench space, gas heating, evaporative cooling throughout, lovely pergola area, garden shed, double carport with rear access and matured landscaped gardens.