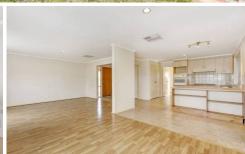

## **48 Purchas Street WERRIBEE VIC**

Presenting; 3 spacious bedrooms all with built in robes, central bathroom with separate toilet, massive open plan lounge room and a tiled kitchen meals area.

Appointments include; lovely floating floorboards throughout, hostess kitchen with gas cook top and electric wall oven, excellent sized pantry and plenty of cupboard/bench space, gas heating, evaporative cooling throughout, lovely pergola area, garden shed, double carport with rear access and matured landscaped gardens.