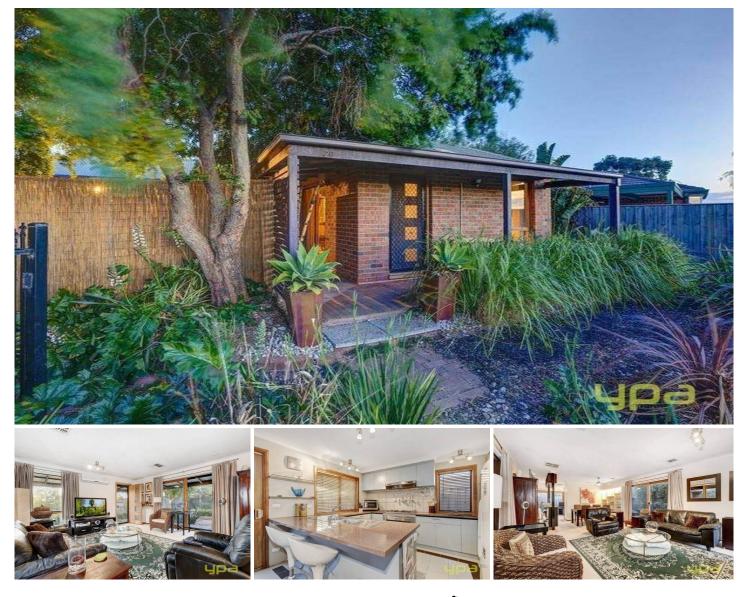

## 20 Latham Street WERRIBEE VIC

Updated with flair and sophistication, this delightful house combines modern appointments while retaining a strong sense of tradition and charm. Brimming with appeal right from the get-go, its capacity for entertainment also gives it a definitive edge. 2 generous bedrooms will appeal to couples and downsizers, and also to singles wanting that extra room. A light-filled bathroom boasts a modern pedestal basin, sets of glass shelves, and a shower over bath, all unique features. 900mm stainless-steel appliances will surely impress the budding home chefs, while a double drawer dishwasher, gleaming benches and modern cabinetry are other highlights in the sparkling kitchen. Wonderful living areas comprise a huge formal lounge room with ceiling fan, split-system, ducted heating and evaporative cooling, and a built-in bar, plus a dining area. Both living areas are appointed with timber framed sliding doors onto the dynamic outdoor decking arrangement,