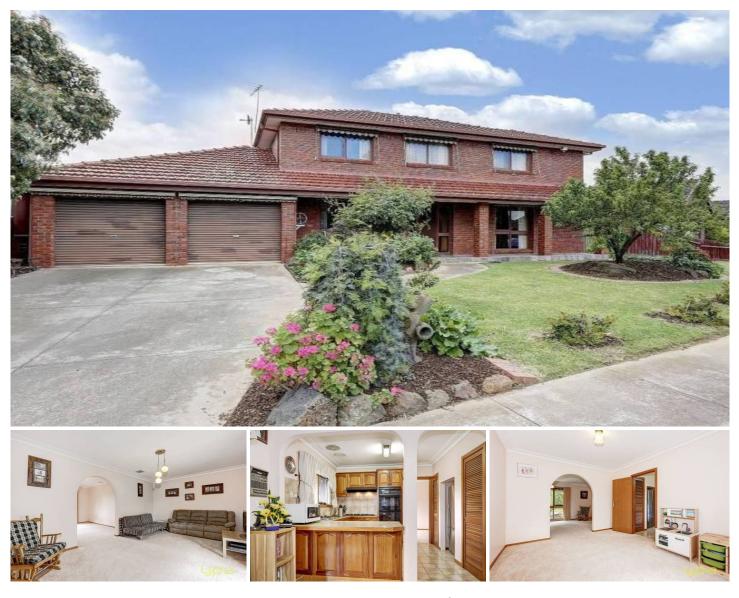

## **18 Yalonga Avenue WERRIBEE VIC**

A charming solidly built family home positioned perfectly within walking distance to multiple primary/secondary schools, Werribee CBD's cafes, restaurants, shopping strip, freeway access nearby and just a short drive down the road Werribee's iconic open range zoo, Werribee Park Mansion & Spa and Werribee south beach. Spacious formal lounge and dining room, a large tiled meals/family room, great sized bedrooms, master with ensuite and walk in robe, down stairs bathroom and a lovely solid timber kitchen with abundance of cupboard space. Well-appointed with ducted heating, evaporative cooling, Bosch stainless dishwasher, pergola area, garden shed, approx. 6000 litre water tank storage with pump, double remote garage with internal access, a beautiful array of many different fruit trees and matured landscaped gardens. This great property ticks all the boxes and is sure to impress!