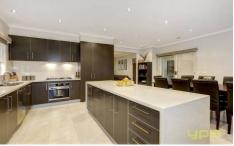

## 7 Egan Close WERRIBEE VIC

No stone left unturned with this gorgeous modern town house centrally positioned close to public transport, schools and Werribee Plaza shopping centre just down the road. Presenting formal lounge room, tiled open plan family/meals area, spacious fitted bedrooms, master with full ensuite and balcony, upstairs study or kids retreat area and a breathtaking entertainment area with lovely stack stone feature pillars and windows. Appointments include; modern hostess kitchen with abundance of cupboard space, Caesar stone bench top's and splashbacks, 900mm stainless steel cook top, stainless steel oven and dishwasher, ducted heating, reverse cycle split system air conditioning, double remote garage with rear access, single oversized powered workshop/garage and lovely manicured landscaped gardens. This fantastic family home makes sense in so many ways!