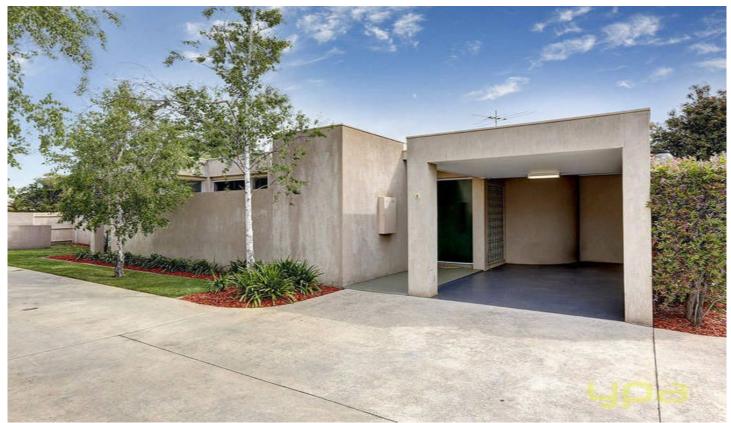

## 1/8-10 Melita Avenue WERRIBEE VIC

Built way ahead of its time and architecturally designed, a rare opportunity to secure the perfect low maintenance lifestyle property, suited to a first home buyer, investor or elderly looking for a convenient location walking distance to Werribee central and all amenities. Unique finishes with multiple massive feature glass windows allowing tonnes of natural light into the home, 9ft ceilings, spacious open plan living zones with built in storage/cupboards, central bathroom, square set cornicing, two pack kitchen with modern stainless steel appliances and gas heating. Outside enjoy the multiple courtyards with lovely manicured scenery, great sized paved yard with picturesque gardens, a single carport and an extra car space attached to the title. A mind blowing home that is sure to get you excited! (PHOTO ID REQUIRED AT OPEN FOR INSPECTION)