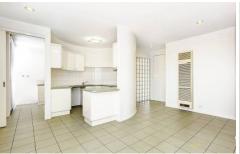

## 1/8-10 Melita Avenue WERRIBEE VIC

Built way ahead of its time and architecturally designed, a rare opportunity to secure the perfect low maintenance lifestyle property, suited to a first home buyer, investor or elderly looking for a convenient location walking distance to Werribee central and all amenities. Unique finishes with multiple massive feature glass windows allowing tonnes of natural light into the home, 9ft ceilings, spacious open plan living zones with built in storage/cupboards, central bathroom, square set cornicing, two pack kitchen with modern stainless steel appliances and gas heating. Outside enjoy the multiple courtyards with lovely manicured scenery, great sized paved yard with picturesque gardens, a single carport and an extra car space attached to the title. A mind blowing home that is sure to get you excited! (PHOTO ID REQUIRED AT OPEN FOR INSPECTION)