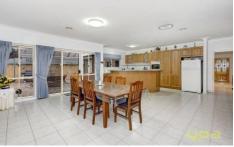

## 9 Lavender Place HOPPERS CROSSING VIC

Proudly positioned in the Kingston Gardens estate and overlooking a park this owner built dream home boasts a functional floor plan to suit any family. Comprising of four large bedrooms, formal lounge, open kitchen/ meals area, master bedroom with full en suite and walk in robe and a separate rumpus at the rear. The hub of the home centres around a large Tassie oak timber kitchen with modern appliances that overlooks a fully enclosed pergola area that can be accessed via glass sliding doors. Quality appointments include 9ft ceilings, ducted heating, 3 split system air conditioners, a powered 6 by 4 metre workshop, 690m2 approx allotment and an oversized double remote garage with rear access.