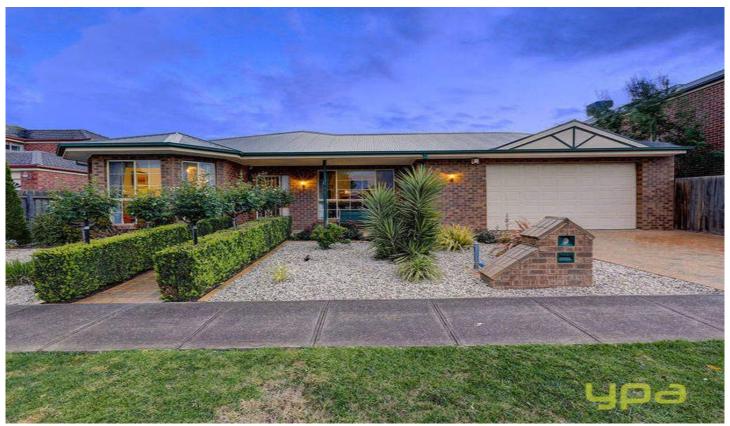

## 9 Lavender Place HOPPERS CROSSING VIC

Proudly positioned in the Kingston Gardens estate and overlooking a park this owner built dream home boasts a functional floor plan to suit any family. Comprising of four large bedrooms, formal lounge, open kitchen/ meals area, master bedroom with full en suite and walk in robe and a separate rumpus at the rear. The hub of the home centres around a large Tassie oak timber kitchen with modern appliances that overlooks a fully enclosed pergola area that can be accessed via glass sliding doors. Quality appointments include 9ft ceilings, ducted heating, 3 split system air conditioners, a powered 6 by 4 metre workshop, 690m2 approx allotment and an oversized double remote garage with rear access.

## 4 2 2 2

**Building Size**: 29 sqm **Land Size**: 690 sqm

View: https://www.ypa.com.au/7359796