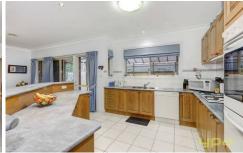

## 9 Lavender Place HOPPERS CROSSING VIC

Proudly positioned in the Kingston Gardens estate and overlooking a park this owner built dream home boasts a functional floor plan to suit any family. Comprising of four large bedrooms, formal lounge, open kitchen/ meals area, master bedroom with full en suite and walk in robe and a separate rumpus at the rear. The hub of the home centres around a large Tassie oak timber kitchen with modern appliances that overlooks a fully enclosed pergola area that can be accessed via glass sliding doors. Quality appointments include 9ft ceilings, ducted heating, 3 split system air conditioners, a powered 6 by 4 metre workshop, 690m2 approx allotment and an oversized double remote garage with rear access.