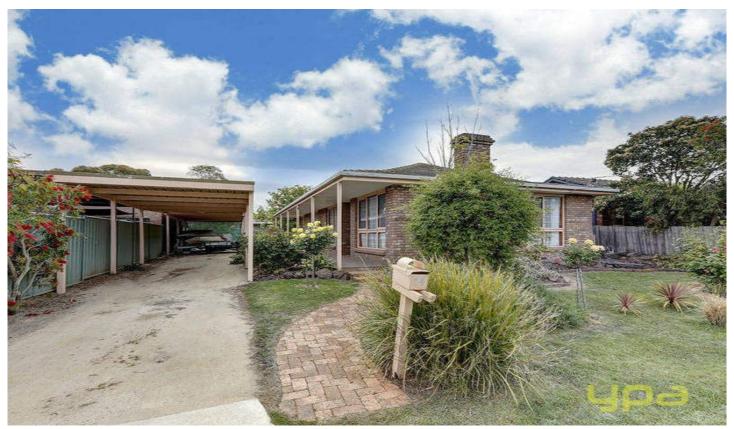

## 14 Melview Drive WYNDHAM VALE VIC

A fantastic opportunity to secure this solidly built established home with tonnes of character, immaculate presentation and a tranquil location yet nearby to all amenities. Offering; three fitted bedrooms, central bathroom, a spacious open plan lounge room with an original fireplace, dining area and a separate tiled kitchen/meals arrangement. Well-appointed with; 9ft ceilings, feature led light entrance, gas heating, split system air conditioning, lovely gazebo/BBQ area, garden shed, triple carport and lovely matured landscaped gardens front and back. A picturesque establishment, the perfect first home or investment property!

## 3 🚐 1 🟪 3 🚘

**Building Size**: 17 sqm **Land Size**: 570 sqm

View: https://www.ypa.com.au/7359800