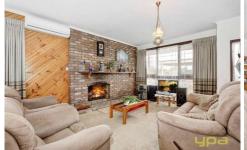

## 14 Melview Drive WYNDHAM VALE VIC

A fantastic opportunity to secure this solidly built established home with tonnes of character, immaculate presentation and a tranquil location yet nearby to all amenities. Offering; three fitted bedrooms, central bathroom, a spacious open plan lounge room with an original fireplace, dining area and a separate tiled kitchen/meals arrangement. Well-appointed with; 9ft ceilings, feature led light entrance, gas heating, split system air conditioning, lovely gazebo/BBQ area, garden shed, triple carport and lovely matured landscaped gardens front and back. A picturesque establishment, the perfect first home or investment property!