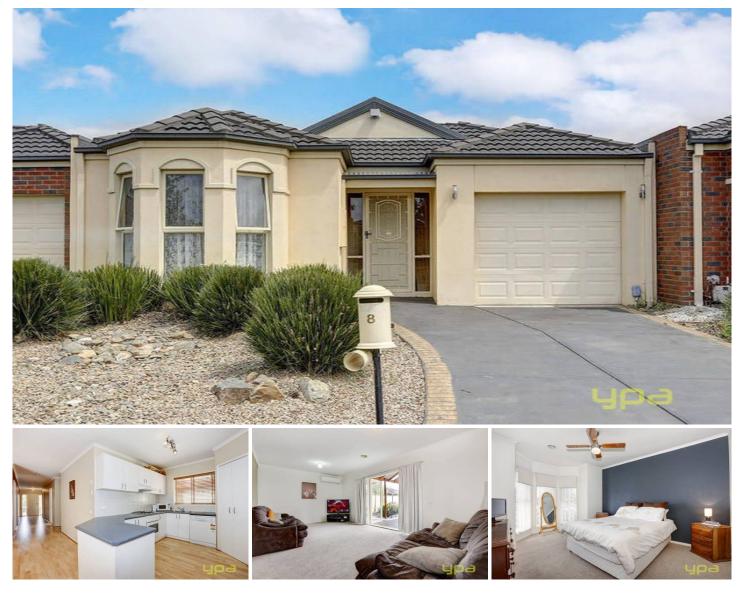

## 8 Hampshire Court TARNEIT VIC

Perfectly positioned and tucked away in cul-de-sac location opposite lovely park lands is this fantastic low maintenance property. Set in the exclusive St James Wood Estate nearby to public transport, schools and Wyndham Village shopping centre within walking distance. Presenting; three bedrooms, master with ensuite and walk in robe, great sized kitchen with a spacious meals area leading through to a large family room and a lovely gabled paved pergola area with no maintenance manicured landscape. Appointments include; ducted heating, split system air conditioning, dishwasher, alarm system, single remote garage and lovely manicured gardens. This cosy home is sure to impress and ticks all the boxes!