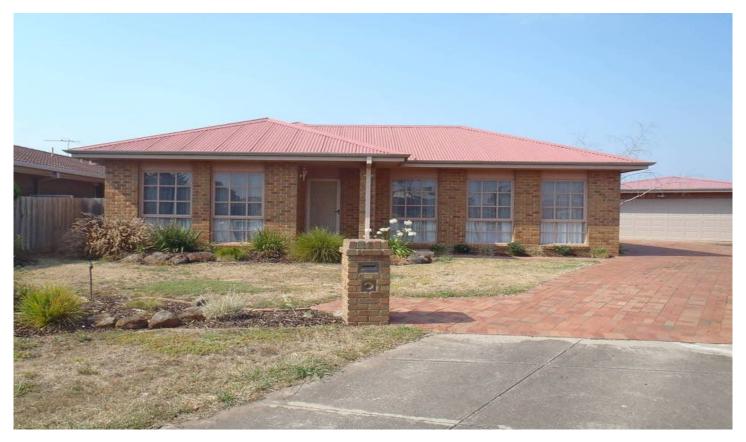

## 7 Rottnest Court HOPPERS CROSSING VIC

Tucked away beautifully in a cul-de-sac court location is this solidly built three bedroom splendour, situated within walking distance to schools, Werribee Plaza shopping centre, Hogan's corner shops and public transport. Presenting spacious fitted bedrooms, master with en suite and 2 built in robes, formal and informal living zones,2.7 metre high ceilings, a lovely Tasmanian Oak timber kitchen, ducted refrigerated zoned cooling, gas wall heater, rinnai infinity water system, new window furnishings, pergola area and a double oversized remote lock up garage. This entire establishment on a great sized allotment, first home buyers and investors take note; this is an opportunity not to be missed!

## 3 🕮 2 🖺 2 🖨

**Building Size**: 21 sqm **Land Size**: 527 sqm

View: https://www.ypa.com.au/7359803