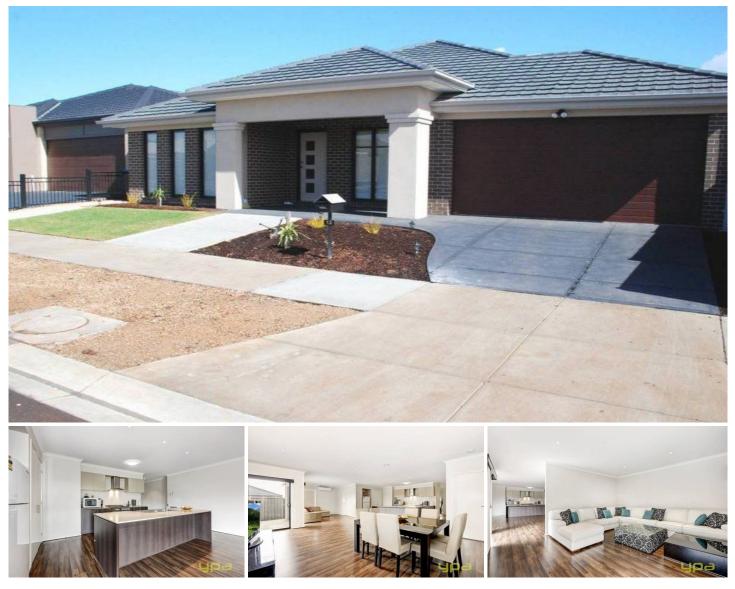

## 13 Brookwood Street TARNEIT VIC

A fantastic family home with a great floor plan featuring; generous fitted bedrooms, master with a ensuite and walk in robe, formal lounge room, humungous open plan family/meals arrangement leading through to a rumpus perfect for a home theatre or entertaining the family and a magnificent hostess kitchen with abundance of cupboard space, Caesar stone bench tops, stainless steel 900mm upright cooker, dishwasher and a good sized pantry. Well-appointed with; ducted heating, split system air conditioning, floating floorboards, solar boost hot water service and a double remote garage with internal access. Located in the popular Rise Estate, a great opportunity to get into a fast growing family orientated area nearby to all amenities!

## 4 🛤 2 🚔 2 🚔

| Building Size | : 27 sqm                         |
|---------------|----------------------------------|
| Land Size     | : 694 sqm                        |
| View          | : https://www.ypa.com.au/7359806 |