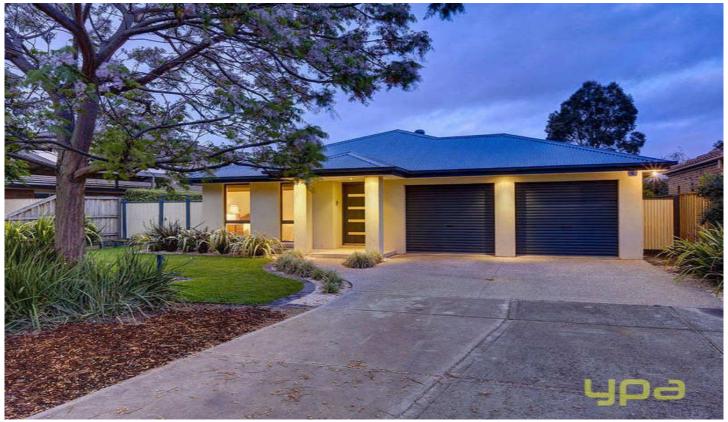

## 25 John Street WERRIBEE VIC

Start living the lifestyle you truly deserve with this exceptionally designed house located in an esteemed pocket on Werribee's south-side. Fully rendered on a generous 735m2 block, the 5-year-old house is loaded with quality features well-appointed around its numerous living areas. These include a rumpus room with gas fireplace and bay view windows, a massive formal lounge and dining room with choice wall to wall carpets, and gleaming porcelain tiles throughout the hallways and open-plan family-meals hub. An impressive kitchen comprises glass splashbacks and boasts Miele stainless-steel appliances including a brand new dishwasher, while sliding doors provide access to the paved courtyard suitable for flexible outdoor entertainment. 4 bedrooms have day/night blinds and 1 bedroom doubles as an optional study and includes wardrobe storage. The picturesque backyard will surely entice anyone who appreciates low-maintenance grassy