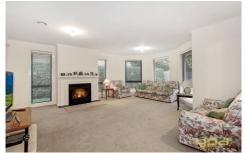

## 25 John Street WERRIBEE VIC

Start living the lifestyle you truly deserve with this exceptionally designed house located in an esteemed pocket on Werribee's south-side. Fully rendered on a generous 735m2 block, the 5-year-old house is loaded with quality features well-appointed around its numerous living areas. These include a rumpus room with gas fireplace and bay view windows, a massive formal lounge and dining room with choice wall to wall carpets, and gleaming porcelain tiles throughout the hallways and open-plan family-meals hub. An impressive kitchen comprises glass splashbacks and boasts Miele stainless-steel appliances including a brand new dishwasher, while sliding doors provide access to the paved courtyard suitable for flexible outdoor entertainment. 4 bedrooms have day/night blinds and 1 bedroom doubles as an optional study and includes wardrobe storage. The picturesque backyard will surely entice anyone who appreciates low-maintenance grassy