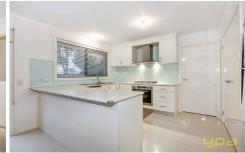

## 25 John Street WERRIBEE VIC

Start living the lifestyle you truly deserve with this exceptionally designed house located in an esteemed pocket on Werribee's south-side. Fully rendered on a generous 735m2 block, the 5-year-old house is loaded with quality features well-appointed around its numerous living areas. These include a rumpus room with gas fireplace and bay view windows, a massive formal lounge and dining room with choice wall to wall carpets, and gleaming porcelain tiles throughout the hallways and open-plan family-meals hub. An impressive kitchen comprises glass splashbacks and boasts Miele stainless-steel appliances including a brand new dishwasher, while sliding doors provide access to the paved courtyard suitable for flexible outdoor entertainment. 4 bedrooms have day/night blinds and 1 bedroom doubles as an optional study and includes wardrobe storage. The picturesque backyard will surely entice anyone who appreciates low-maintenance grassy