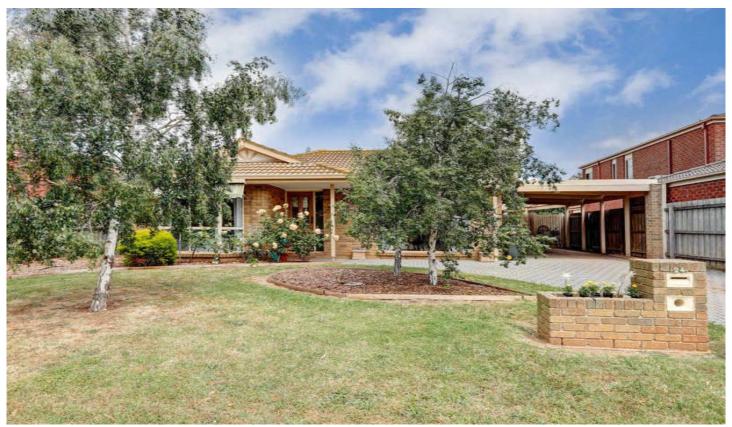

## 24 Trevally Close WERRIBEE SOUTH VIC

This neat 3 bedroom home is only a stone throw away from the water, the under construction marina, boat docks and parklands. On entering the home the cathedral ceilings and electric fireplace in the living area give you a warm feel. The 3 bedrooms are of generous proportions all with built in robes and the master containing a walk in robe and an en suite. Set in a quiet court location, the features of the home are heating and air conditioning, floating floorboards throughout, entertainment area in the backyard with a pergola and plenty of space for the kids and pets. A great buy for shrewd investors or someone simply looking for a seachange.

## 3 📭 2 🖺 2 🗬

**Building Size**: 17 sqm **Land Size**: 560 sqm

View: https://www.ypa.com.au/7359810