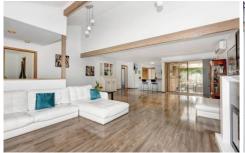

## 24 Trevally Close WERRIBEE SOUTH VIC

This neat 3 bedroom home is only a stone throw away from the water, the under construction marina, boat docks and parklands. On entering the home the cathedral ceilings and electric fireplace in the living area give you a warm feel. The 3 bedrooms are of generous proportions all with built in robes and the master containing a walk in robe and an en suite. Set in a quiet court location, the features of the home are heating and air conditioning, floating floorboards throughout, entertainment area in the backyard with a pergola and plenty of space for the kids and pets. A great buy for shrewd investors or someone simply looking for a seachange.