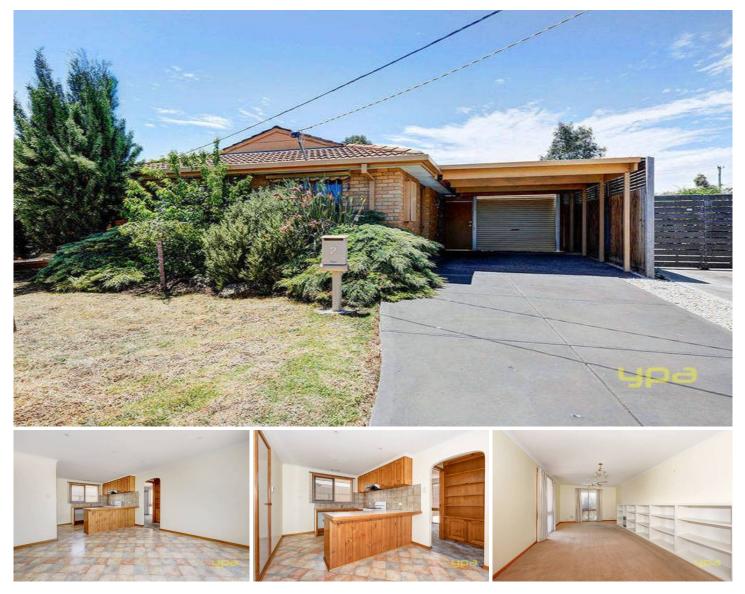

## 2 Colliet Place HOPPERS CROSSING VIC

Set amongst beautifully established surroundings only a stone's throw to Hogan's Corner shops, primary and secondary schools and public transport is this very neat and spacious 3 bedroom home. Presenting robed bedrooms, central bathroom and a great sized kitchen with abundance of cupboard space. Separate lounge room, kitchen/meals area and direct access out to a low maintenance yard. Extras include heating, gas cooking, oversized carport with a rear roller door for added space. (PHOTO ID REQUIRED AT OPEN FOR INSPECTION)