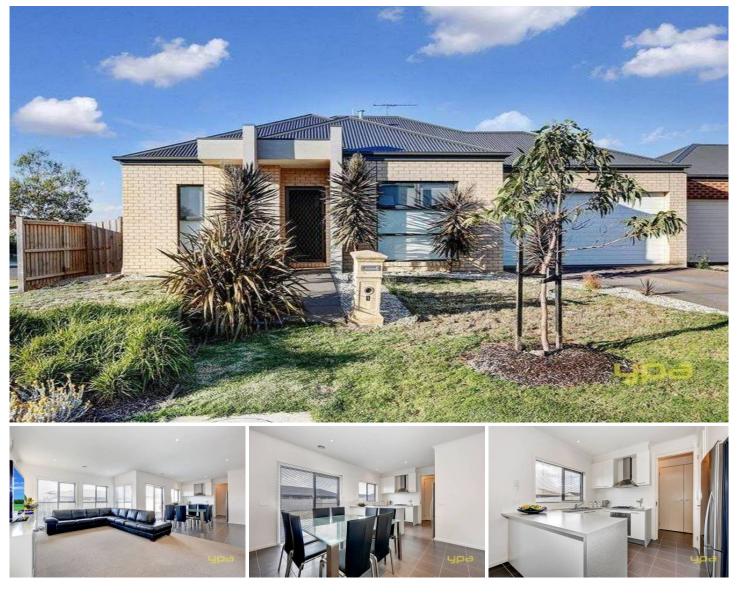

## **1 Laurence Way TARNEIT VIC**

With a lengthy list of brilliant extra's, this wonderful contemporary residence has been meticulously maintained and is ready for its next lucky owner to call it home. Situated on a healthy 509m2 (approx.) of land within the prestigious Moorookyle Estate of Tarneit together with the added benefits of the estate country club offering pool, tennis, BBQ, park/playground & conference room facilities to name a few! Comprising three fitted bedrooms, with master offering ensuite and walk in robes, the open plan design boasts north facing living areas comprising of meals and living while a modern hostess kitchen also offers chic stainless appliances including dishwasher. Entailing high ceilings, down lights, ducted heating, split system cooling & automated double garage with internal access. With the availability of unrestricted side access, there is also plenty room for that boat or caravan. This is a rare one indeed! (PHOTO ID REQUIRED AT OPEN FOR INSPECTION)