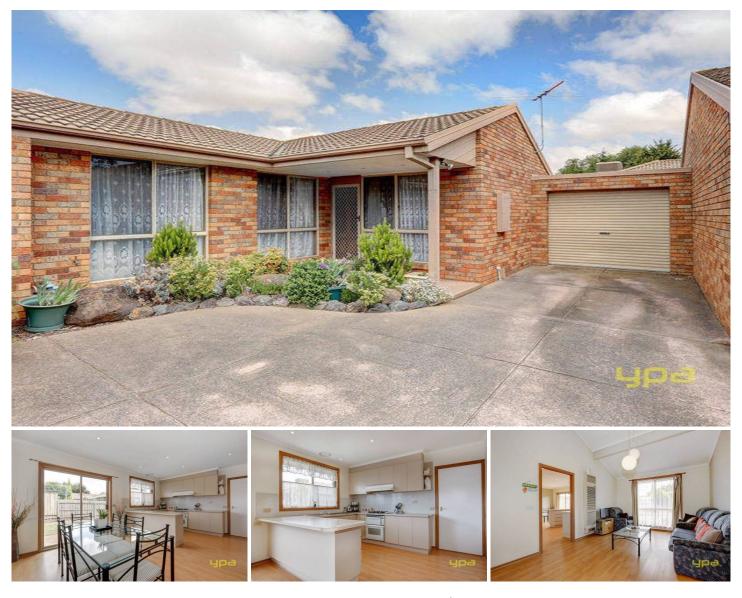

## 4/61-63 Ballan Road WERRIBEE VIC

The perfect location with easy access to all amenities, beautiful parklands around the corner and easy freeway access nearby. A character filled unit offering two fitted bedrooms, main with a walk in robe, spacious lounge with cathedral ceilings and a good sized separate meals area. Appointments include gas heating, floating floors throughout, a neat kitchen with ample cupboard space, central bathroom, single lock up garage and a good sized back yard. A great opportunity for a first home buyer, elderly or an investor to add to their portfolio! (/ PHOTO ID REQUIRED AT OPEN FOR INSPECTION)