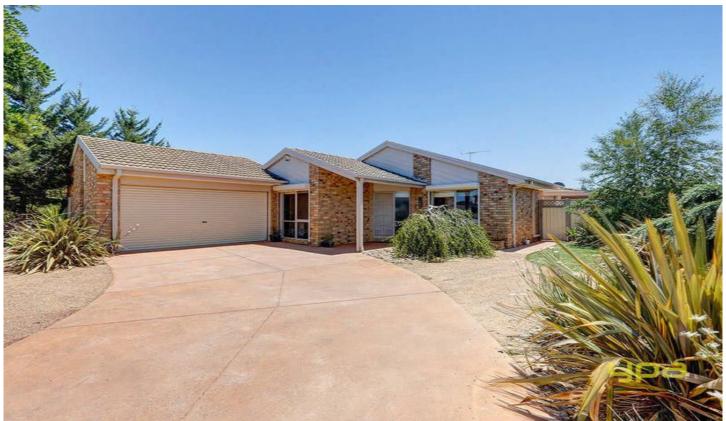

## 332 Hogans Road HOPPERS CROSSING VIC

Perfectly positioned amongst lovely established surroundings, within walking distance to schools, parklands, public transport, and Hogan's Corner shopping centre and Werribee Plaza just a few minutes' drive down the road.

Executive appointments include; floating floorboards, modern hostess kitchen with Bosch stainless steel appliances including dishwasher, ducted heating, split system air conditioning, alarm system, double remote garage, fantastic all weather entertainment area and

## 3 2 2 2

**Building Size**: 21 sqm **Land Size**: 612 sqm

View: https://www.ypa.com.au/7359821