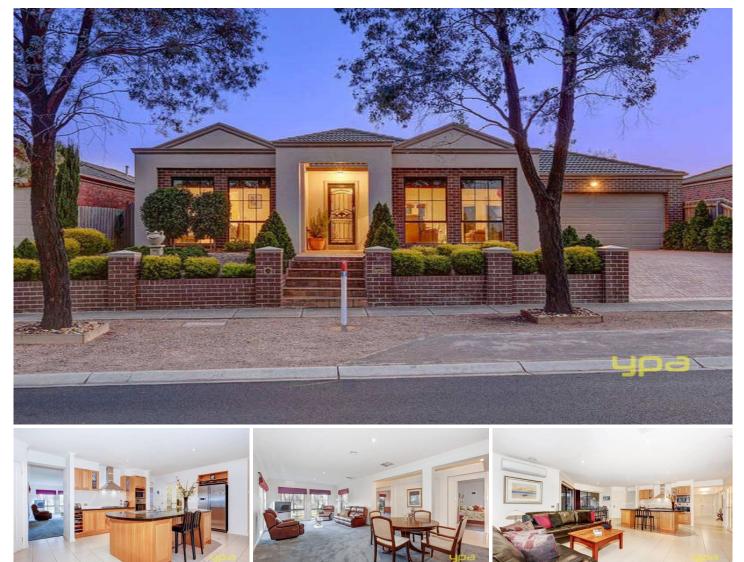

## **56 Thomas Carr Drive TARNEIT VIC**

Absolutely beautiful presentation with super house proud owners, just turn the key kick your feet up & relax with this stunning home in a sensational location opposite breathtaking wetlands and within walking distance to Wyndham Village shopping centre, Thomas Carr College & public transport.

Presenting spacious fitted bedrooms, master with a large ensuite & walk in robe, massive formal lounge/dining room, tiled family/meals arrangement leading through to a sun drenched rumpus room & a fantastic all weather entertainment area perfect for the family BBQ's/parties.

A long list of appointments include; terrazzo stone bench tops, Tasmanian Oak timber kitchen with stainless steel appliances, dishwasher, great sized walk in pantry, ducted heating, evaporative cooling, split system air conditioning,