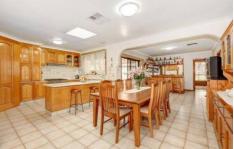

## 117 Mossfiel Drive HOPPERS CROSSING VIC

One owner since constructed this lovely home is immaculately presented and is a surprise packagewith enough space to accommodate for nine cars under cover with a remote entrance carport with space for 5 cars and a four car garage powered perfect for the tradesman or person looking for room to park the trailer, boat, caravan, cars and trailer. Presenting; spacious fitted bedrooms, master with ensuite and walk in robe, step down formal lounge room, a spacious tiled meals area with a sensational Tasmanian Oak Timber kitchen with abundance of cupboard space and a separate bar area leading through to a large rumpus with a combustion heating. Well-appointed with ducted heating, evaporative cooling, security system, 900mm Delonghi stainless steel upright cooker, dishwasher, shed storage and a fantastic pergola area perfect for the family parties/BBQ's. The perfect location, every amenity you could ask for at hand,