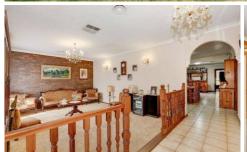

## 117 Mossfiel Drive HOPPERS CROSSING VIC

One owner since constructed this lovely home is immaculately presented and is a surprise packagewith enough space to accommodate for nine cars under cover with a remote entrance carport with space for 5 cars and a four car garage powered perfect for the tradesman or person looking for room to park the trailer, boat, caravan, cars and trailer. Presenting; spacious fitted bedrooms, master with ensuite and walk in robe, step down formal lounge room, a spacious tiled meals area with a sensational Tasmanian Oak Timber kitchen with abundance of cupboard space and a separate bar area leading through to a large rumpus with a combustion heating. Well-appointed with ducted heating, evaporative cooling, security system, 900mm Delonghi stainless steel upright cooker, dishwasher, shed storage and a fantastic pergola area perfect for the family parties/BBQ's. The perfect location, every amenity you could ask for at hand,