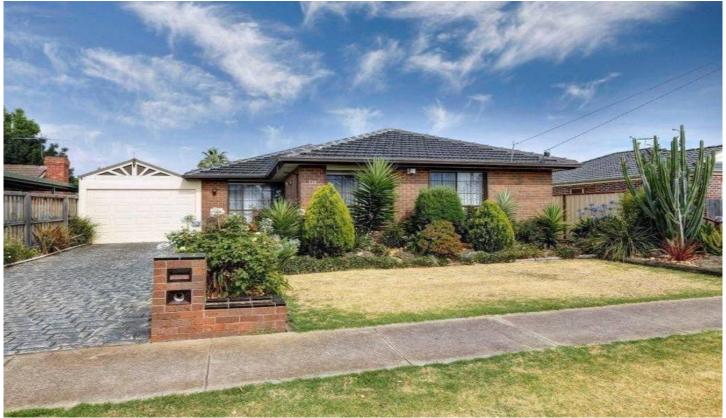

## 117 Mossfiel Drive HOPPERS CROSSING VIC

One owner since constructed this lovely home is immaculately presented and is a surprise packagewith enough space to accommodate for nine cars under cover with a remote entrance carport with space for 5 cars and a four car garage powered perfect for the tradesman or person looking for room to park the trailer, boat, caravan, cars and trailer. Presenting; spacious fitted bedrooms, master with ensuite and walk in robe, step down formal lounge room, a spacious tiled meals area with a sensational Tasmanian Oak Timber kitchen with abundance of cupboard space and a separate bar area leading through to a large rumpus with a combustion heating. Well-appointed with ducted heating, evaporative cooling, security system, 900mm Delonghi stainless steel upright cooker, dishwasher, shed storage and a fantastic pergola area perfect for the family parties/BBQ's. The perfect location, every amenity you could ask for at hand,