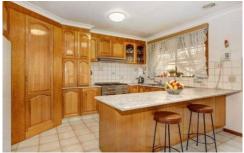

## 117 Mossfiel Drive HOPPERS CROSSING VIC

One owner since constructed this lovely home is immaculately presented and is a surprise packagewith enough space to accommodate for nine cars under cover with a remote entrance carport with space for 5 cars and a four car garage powered perfect for the tradesman or person looking for room to park the trailer, boat, caravan, cars and trailer. Presenting; spacious fitted bedrooms, master with ensuite and walk in robe, step down formal lounge room, a spacious tiled meals area with a sensational Tasmanian Oak Timber kitchen with abundance of cupboard space and a separate bar area leading through to a large rumpus with a combustion heating. Well-appointed with ducted heating, evaporative cooling, security system, 900mm Delonghi stainless steel upright cooker, dishwasher, shed storage and a fantastic pergola area perfect for the family parties/BBQ's. The perfect location, every amenity you could ask for at hand,