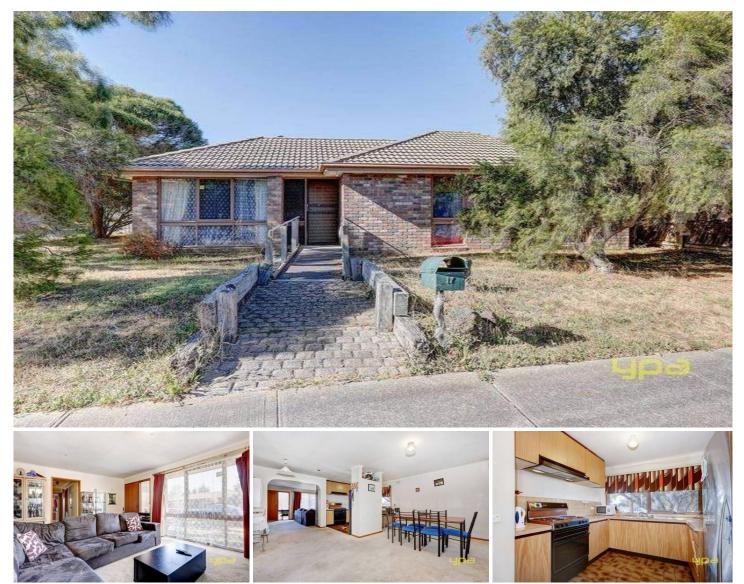

## 17 Tamarind Crescent WERRIBEE VIC

Ideally located within a short walk to Werribee village shops and local bus stop this sensational property offers a world of possibilities. Boasting a large corner allotment of 580m2 (approx), 3 bedrooms, 2 large living areas, heating and cooling and outdoor entertaining. Situated in a sought after location and currently rented at \$270pw it makes the ideal first home or secure investment.

## 3 🛤 1 🚰 2 🚘

| <b>Building Size</b> | : 11 sqm                         |
|----------------------|----------------------------------|
| Land Size            | : 580 sqm                        |
| View                 | : https://www.ypa.com.au/7359825 |