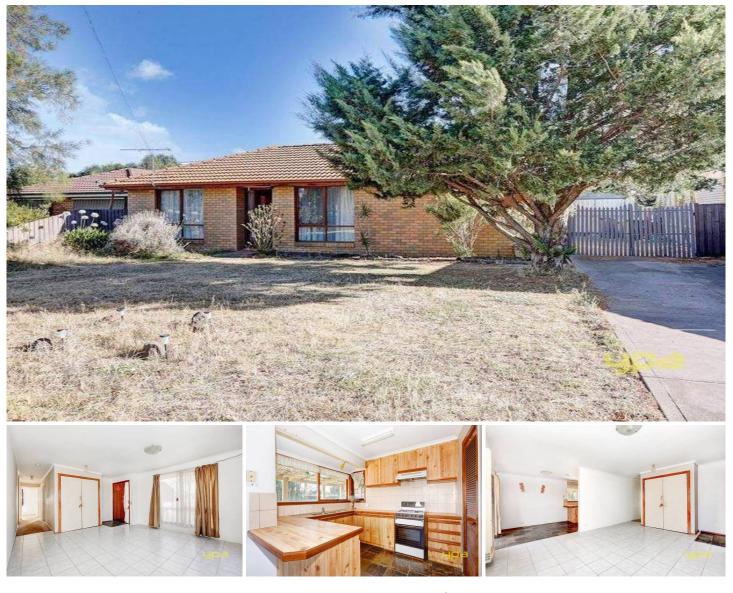

## 13 Highgate Court WYNDHAM VALE VIC

On a good sized allotment of approximately 530m2 this 3 Bedroom home near all amenities including shops, schools and public transport makes it a good investment at a sensible price. The master bedroom has built in robes with a separate lounge room containing a gas wall heater, kitchen/meals area and direct access out to a large backyard with a large workshop/shed. Certainly one that will be extremely hard to beat for so many reasons! ( PHOTO ID REQUIRED AT OPEN FOR INSPECTION)

## 3 🎮 1 🚝

| <b>Building Size</b> | : 11 sqm                         |
|----------------------|----------------------------------|
| Land Size            | : 530 sqm                        |
| View                 | : https://www.ypa.com.au/7359826 |