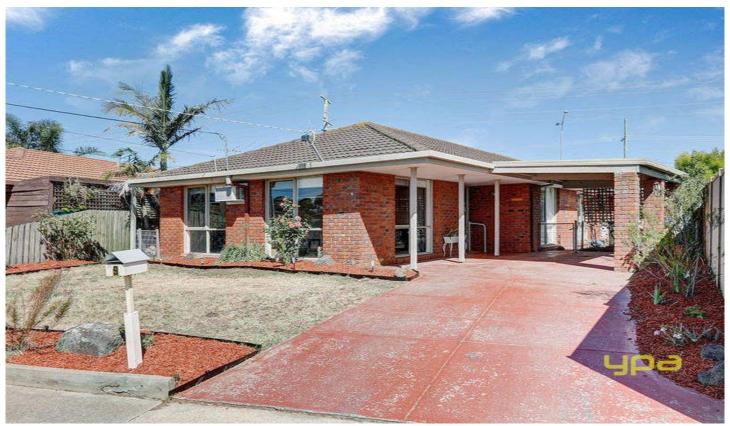

## 9 Argyle Crescent WERRIBEE VIC

Both your heart and your pocket will be at ease when you step into this well maintained and centrally positioned family home. Ready for the first homebuyer or investor it comprises of three fitted bedrooms, master with 2-way bathroom (double shower and spa bath) great sized formal lounge and second living area with open plan kitchen and meals area. Added features include gas heating, air conditioning, gas cooking appliances and dishwasher. For year round entertaining there is a large pergola and fernery area with built in BBQ great for those family get-togethers and occasional parties. Located in a quiet pocket within walking distance to shops, schools and public transport be quick as this will not last.

## 3 📭 1 🔓 1 🗬

**Building Size**: 13 sqm **Land Size**: 547 sqm

View: https://www.ypa.com.au/7359827

James Antonio 0401 889 248