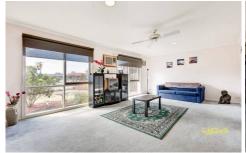

## 9 Argyle Crescent WERRIBEE VIC

Both your heart and your pocket will be at ease when you step into this well maintained and centrally positioned family home. Ready for the first homebuyer or investor it comprises of three fitted bedrooms, master with 2-way bathroom (double shower and spa bath) great sized formal lounge and second living area with open plan kitchen and meals area. Added features include gas heating, air conditioning, gas cooking appliances and dishwasher. For year round entertaining there is a large pergola and fernery area with built in BBQ great for those family get-togethers and occasional parties. Located in a quiet pocket within walking distance to shops, schools and public transport be quick as this will not last.