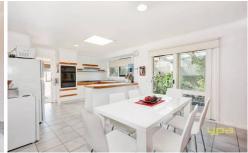

## 9 Argyle Crescent WERRIBEE VIC

Both your heart and your pocket will be at ease when you step into this well maintained and centrally positioned family home. Ready for the first homebuyer or investor it comprises of three fitted bedrooms, master with 2-way bathroom (double shower and spa bath) great sized formal lounge and second living area with open plan kitchen and meals area. Added features include gas heating, air conditioning, gas cooking appliances and dishwasher. For year round entertaining there is a large pergola and fernery area with built in BBQ great for those family get-togethers and occasional parties. Located in a quiet pocket within walking distance to shops, schools and public transport be quick as this will not last.