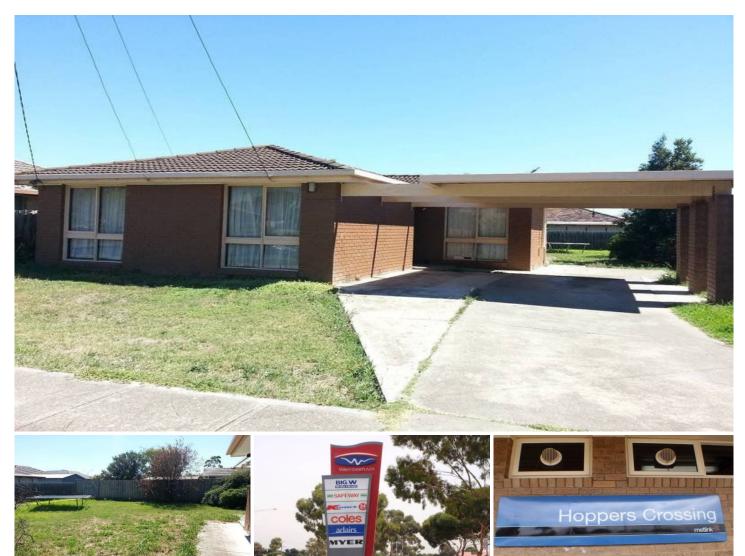

## 20 Hafey Crescent HOPPERS CROSSING VIC

Opportunity knocks with this fantastic property with endless potential within walking distance to Werribee Plaza shopping centre, schools, child care, public transport and easy freeway access.

A solidly built 3 bedroom home with a separate lounge, kitchen meals area and central bathroom all in original condition, a double carport with good side access and a generous back yard with subdivision potential (subject to council approval).

Currently leased till November 2013 at approx. \$1018 PCM, a great investment opportunity for a small builder/developer or future renovators delight! ( PHOTO ID REQUIRED AT OPEN FOR INSPECTION)

At YPA Estate Agents 'our service will move you'