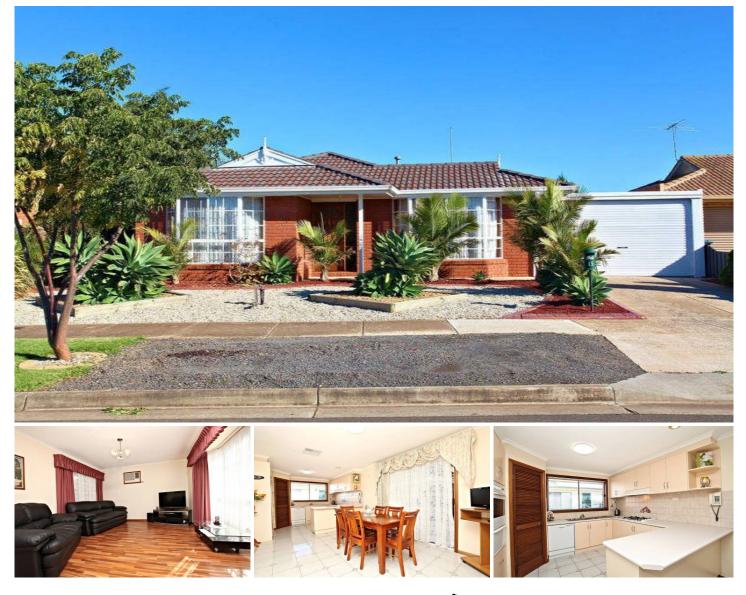

## 15 Whitsunday Drive HOPPERS CROSSING VIC

Immaculately presented 3 bedroom home located walking distance to all amenities with a bonus fully self contained 1 bedroom unit. Smart planning entails the main residence offers 3 bedrooms with the master having an en suite and walk in robe, a separate lounge room, central bathroom, plus a beautifully kept kitchen with white appliance dishwasher and oven cooktop overlooking a lovely meals area brimming with natural light. Also features a very neat fully self contained 1 bedroom unit in the backyard with cooking facilities and a bathroom that will suit retirees or teenagers. Extras include ducted cooling, gas wall heating, wall air conditioner, lock up car accommodation for 3 cars all this on a generous low maintenance 530m2 block, it's superbly positioned for an easy stroll to schools, Werribee Plaza shopping centre, public transport and Hogan's Corner.