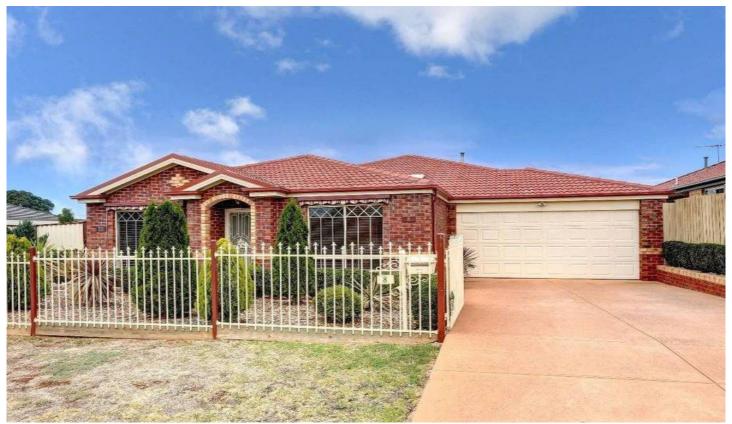

## 8 St Michael Drive TARNEIT VIC

This beautifully presented four bedroom home is located in one of Tarneit's most illustrious areas. The large brick veneer home comprises of four large living areas including, formal lounge, family, rumpus and separate TV room. Select Kempis timber floors feature while the well-appointed and light filled kitchen comprises full stainless steel appliances including a large upright 900mm oven and dishwasher. Throughout the home you will find an array of quality features and extras. This well-built home also offers evaporative cooling and ducted heating. Outdoors, enjoy the generous pergola entertaining area with views to a variety of fruit and vegetable trees, while there is also a powered work shop and mains gas BBQ provision. Side access is also available. The property also boosts of a large 713m2 allotment. This property is truly one not to be missed and an inspection is absolutely essential to appreciate the perfection that this home has to