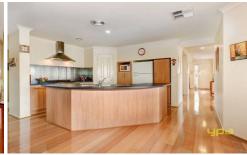

## 8 St Michael Drive TARNEIT VIC

This beautifully presented four bedroom home is located in one of Tarneit's most illustrious areas. The large brick veneer home comprises of four large living areas including, formal lounge, family, rumpus and separate TV room. Select Kempis timber floors feature while the well-appointed and light filled kitchen comprises full stainless steel appliances including a large upright 900mm oven and dishwasher. Throughout the home you will find an array of quality features and extras. This well-built home also offers evaporative cooling and ducted heating. Outdoors, enjoy the generous pergola entertaining area with views to a variety of fruit and vegetable trees, while there is also a powered work shop and mains gas BBQ provision. Side access is also available. The property also boosts of a large 713m2 allotment. This property is truly one not to be missed and an inspection is absolutely essential to appreciate the perfection that this home has to