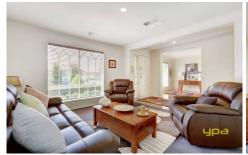

## 8 St Michael Drive TARNEIT VIC

This beautifully presented four bedroom home is located in one of Tarneit's most illustrious areas. The large brick veneer home comprises of four large living areas including, formal lounge, family, rumpus and separate TV room. Select Kempis timber floors feature while the well-appointed and light filled kitchen comprises full stainless steel appliances including a large upright 900mm oven and dishwasher. Throughout the home you will find an array of quality features and extras. This well-built home also offers evaporative cooling and ducted heating. Outdoors, enjoy the generous pergola entertaining area with views to a variety of fruit and vegetable trees, while there is also a powered work shop and mains gas BBQ provision. Side access is also available. The property also boosts of a large 713m2 allotment. This property is truly one not to be missed and an inspection is absolutely essential to appreciate the perfection that this home has to